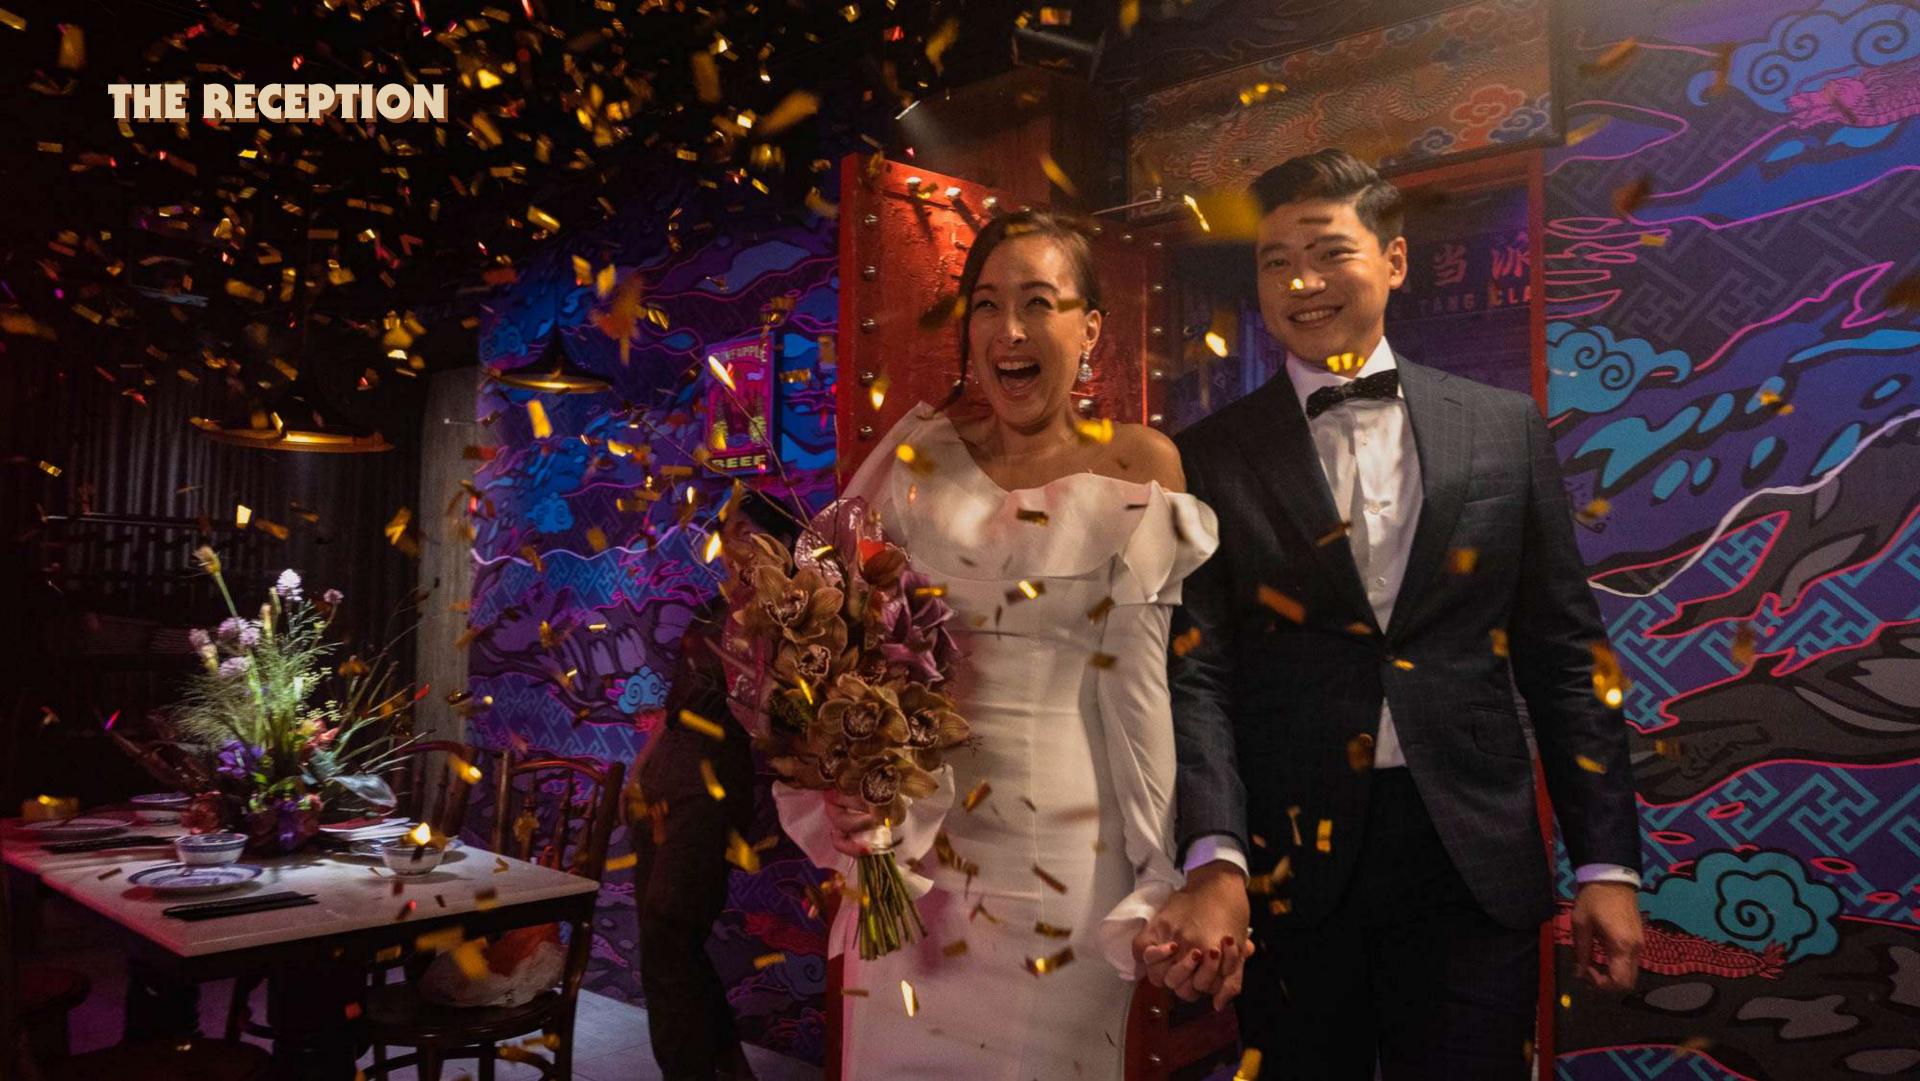

Designed with a sheer fanaticism of re-creating tradition, the Main Dining Room is a modern take on the dark underbelly of 1980s Singapore.

Recite your vows in front of a bar reminiscent of traditional medical cabinets and rejoice over your special day amidst the mesmerising dragon murals. Unorthodox, visionary and all-around whimsical, your special day is truly one for the books.

Want to plan a wedding with our partners?

Come and talk to us.

Bask in the best of every world. With the luxury of having three distinctive spaces to host your wedding, you can now have designated areas for different affairs. Peppered with nostalgic relics, our Kopitiam makes the ideal place to organise a lively reception or photoshoot. As you walk through the mist-filled corridor to arrive at our Main Dining Room and Private Dining Room, a personalised celebration of your love awaits.