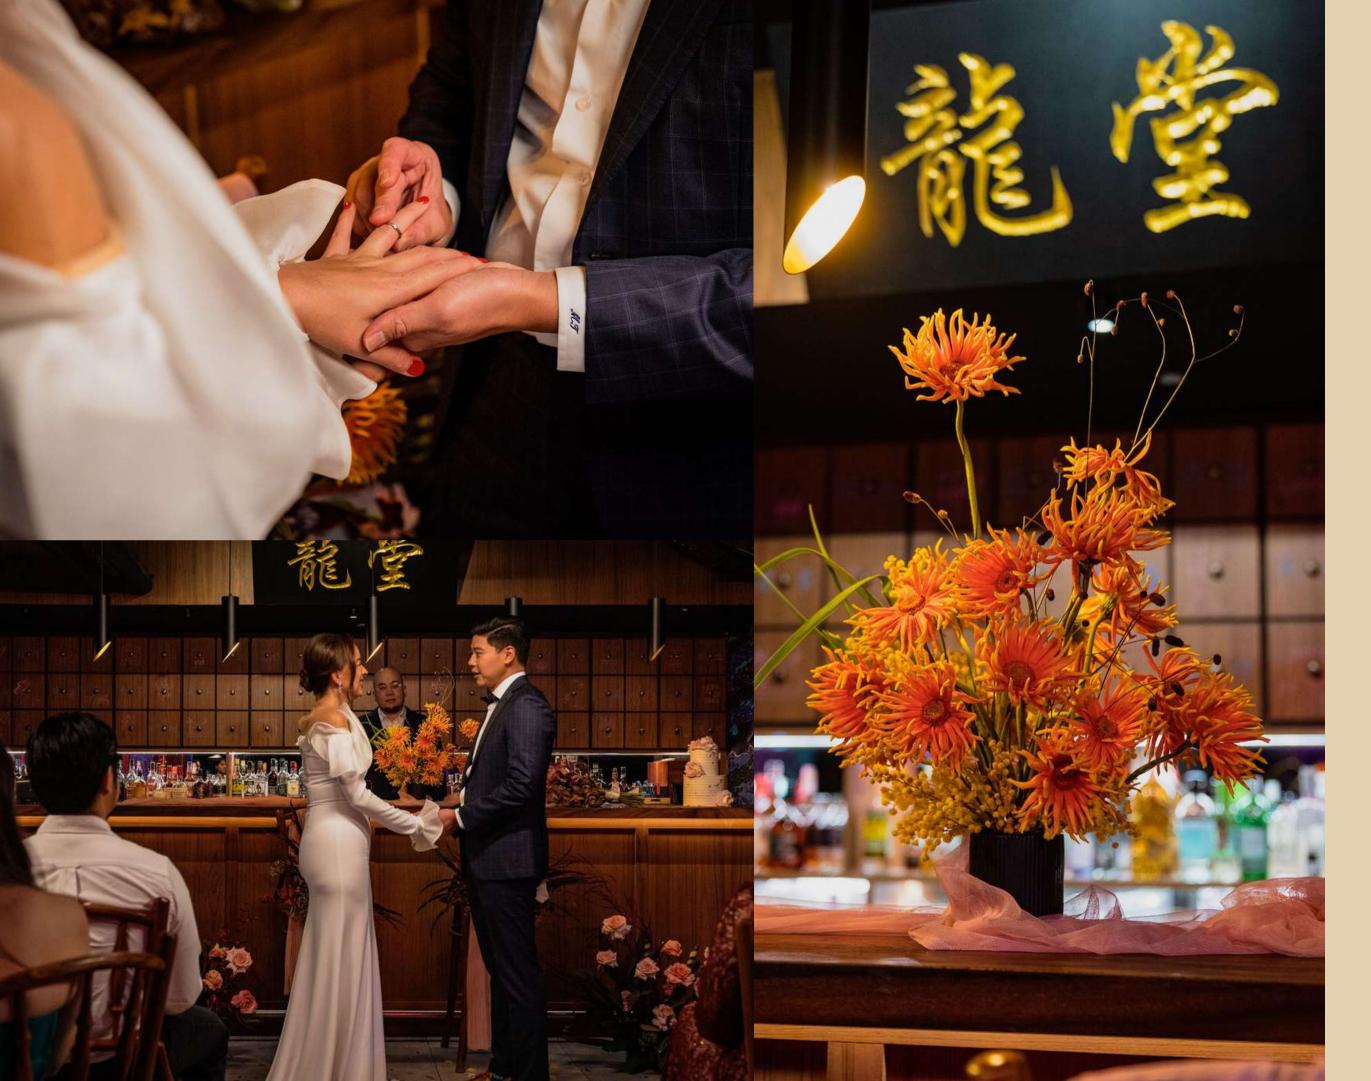

Illuminated by warm light overhead, an eclectic display of alcohol bottles and traditional medical cabinets adorn the main wall at our bar. Decorated with bespoke floral arrangements by our partner, Bliss, recite your vows against a stunning backdrop of nostalgic mystique, accentuated by vibrant botanical elements.

Designed with a sheer fanaticism of re-creating tradition, the Main Dining Room is a modern take on the dark underbelly of 1980s Singapore.

Recite your vows in front of a bar reminiscent of traditional medical cabinets and rejoice over your special day amidst the mesmerising dragon murals. Unorthodox, visionary and all-around whimsical, your special day is truly one for the books.