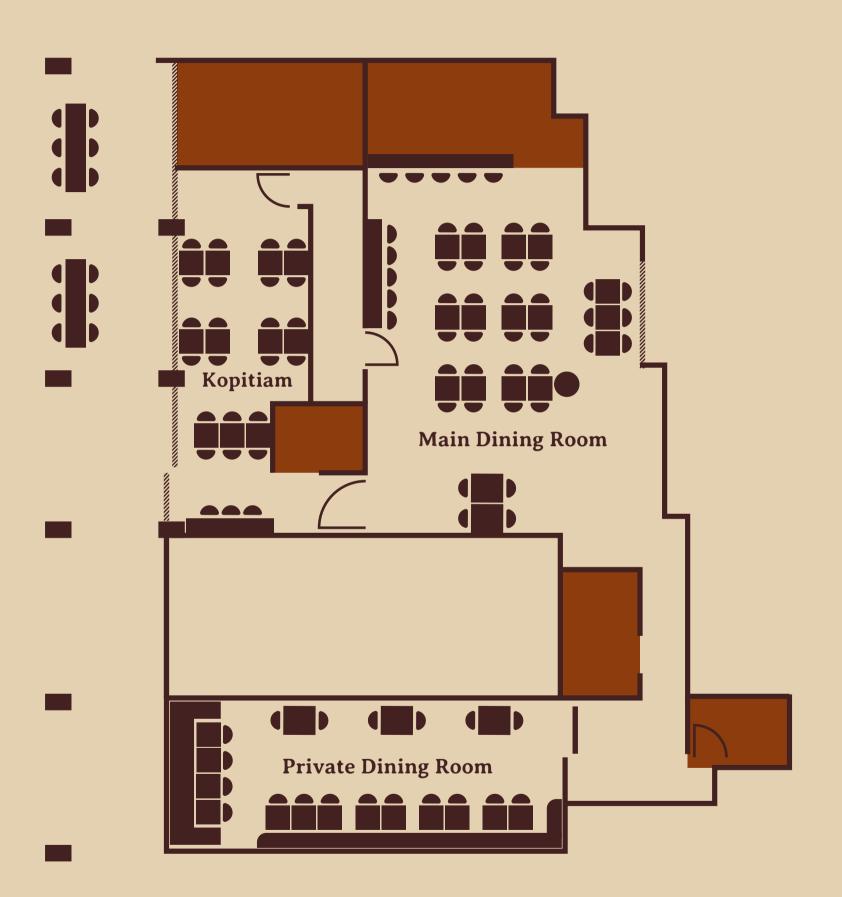

Here, the welcoming presence of the Kopitiam draws you in. A truly unique backdrop for a wedding photoshoot — every touchpoint is evocative of local heritage, accentuated by a polished touch of bespoke decor.

Want to plan a wedding with our partners?

Come and talk to us.

Bask in the best of every world. With the luxury of having three distinctive spaces to host your wedding, you can now have designated areas for different affairs. Peppered with nostalgic relics, our Kopitiam makes the ideal place to organise a lively reception or photoshoot. As you walk through the mist-filled corridor to arrive at our Main Dining Room and Private Dining Room, a personalised celebration of your love awaits.

With a combined seated capacity of up to 110 pax and each space exhibiting its own unique interiors and ambience — host an exuberant dinner service, a traditional tea ceremony or anything else you fancy across these three spaces.

With a maximum seated capacity of 30 pax, host an intimate to mid-sized luncheon or dinner in a comfortably plush space. With the largest group booth seats all the way at the end, curved booth seats at the corners and two and four-seater tables lining the side of the room, this makes for an exceptionally varied seating arrangement for you and your guests.

#### **Seated Capacity**

Kopitiam - 30 pax Private Dining Room - 30 pax Main Dining Hall - 50 pax Whole Restaurant - 110 pax