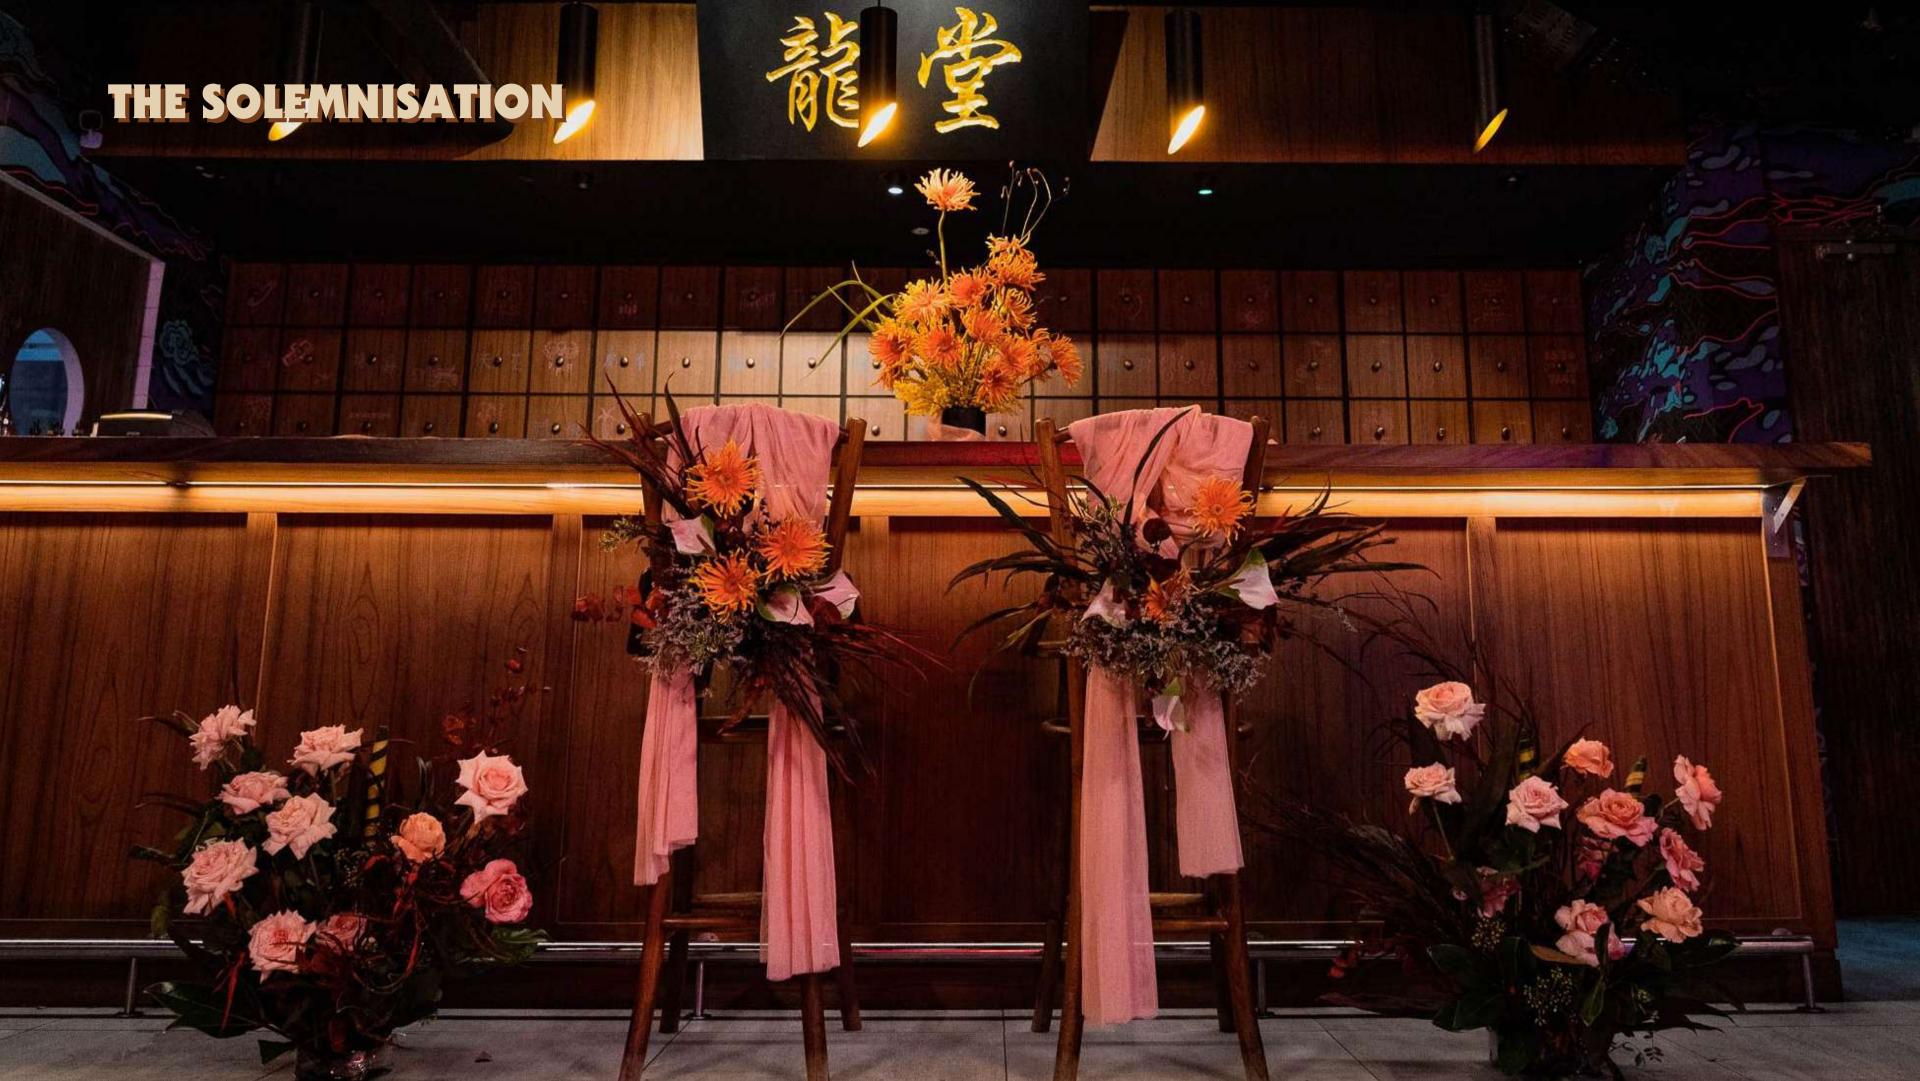

Illuminated by warm light overhead, an eclectic display of alcohol bottles and traditional medical cabinets adorn the main wall at our bar. Decorated with bespoke floral arrangements by our partner, Bliss, recite your vows against a stunning backdrop of nostalgic mystique, accentuated by vibrant botanical elements.

Designed with a sheer fanaticism of re-creating tradition, the Main Dining Room is a modern take on the dark underbelly of 1980s Singapore.

Recite your vows in front of a bar reminiscent of traditional medical cabinets and rejoice over your special day amidst the mesmerising dragon murals. Unorthodox, visionary and all-around whimsical, your special day is truly one for the books.