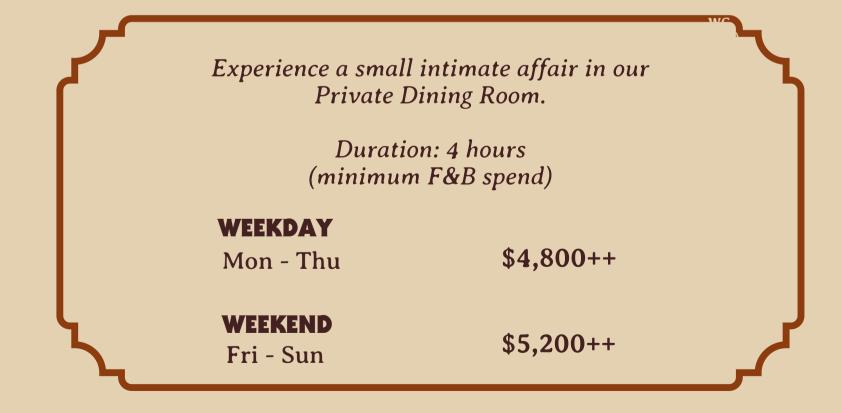

The Private Dining Room evokes a romantic allure — a tranquil enclave perfect for the most intimate of weddings and tea ceremonies. Dressed in cherry red hues from the carpet to the plush booth seats, light-hearted and quirky depictions of Chinese landscape paintings adorn the walls.

With a maximum seated capacity of 30 pax, host an intimate to mid-sized luncheon or dinner in a comfortably plush space. With the largest group booth seats all the way at the end, curved booth seats at the corners and two and four-seater tables lining the side of the room, this makes for an exceptionally varied seating arrangement for you and your guests.

#### **Seated Capacity**

Kopitiam - 30 pax Private Dining Room - 30 pax Main Dining Hall - 50 pax Whole Restaurant - 110 pax