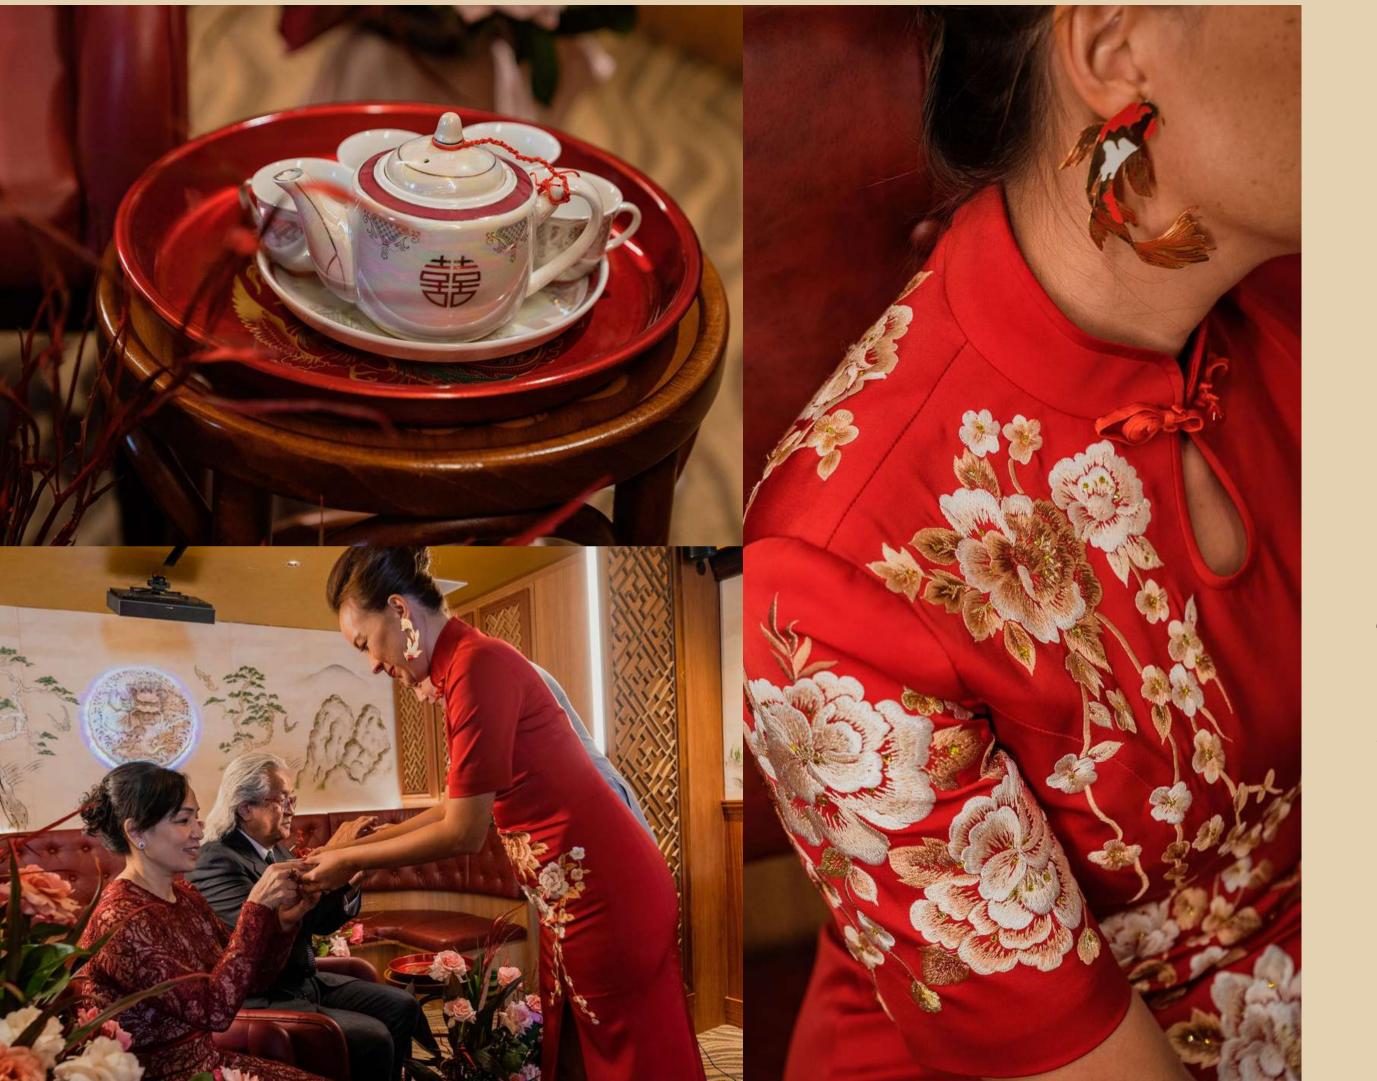

The Private Dining Room evokes a romantic allure — a tranquil enclave perfect for the most intimate of weddings and tea ceremonies. Dressed in cherry red hues from the carpet to the plush booth seats, light-hearted and quirky depictions of Chinese landscape paintings adorn the walls.

With a combined seated capacity of up to 110 pax and each space exhibiting its own unique interiors and ambience — host an exuberant dinner service, a traditional tea ceremony or anything else you fancy across these three spaces.