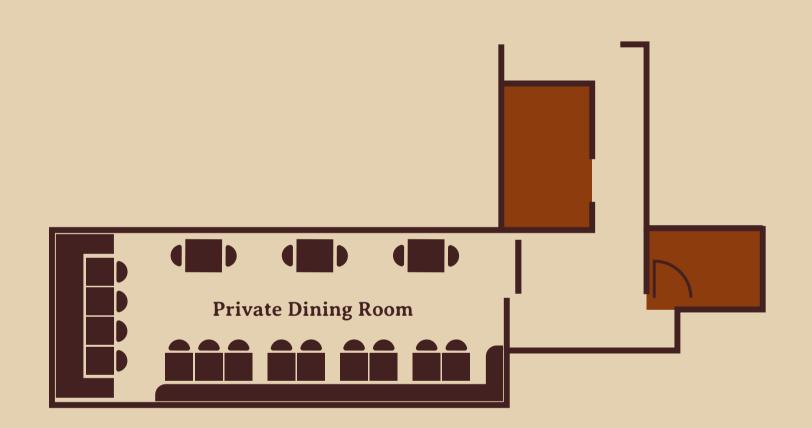

The Private Dining Room evokes a romantic allure — a tranquil enclave perfect for the most intimate of weddings and tea ceremonies. Dressed in cherry red hues from the carpet to the plush booth seats, light-hearted and quirky depictions of Chinese landscape paintings adorn the walls.

With a maximum seated capacity of 30 pax, host an intimate to mid-sized luncheon or dinner in a comfortably plush space. With the largest group booth seats all the way at the end, curved booth seats at the corners and two and four-seater tables lining the side of the room, this makes for an exceptionally varied seating arrangement for you and your guests.

#### **Seated Capacity**

Kopitiam - 30 pax Private Dining Room - 30 pax Main Dining Hall - 50 pax Whole Restaurant - 110 pax