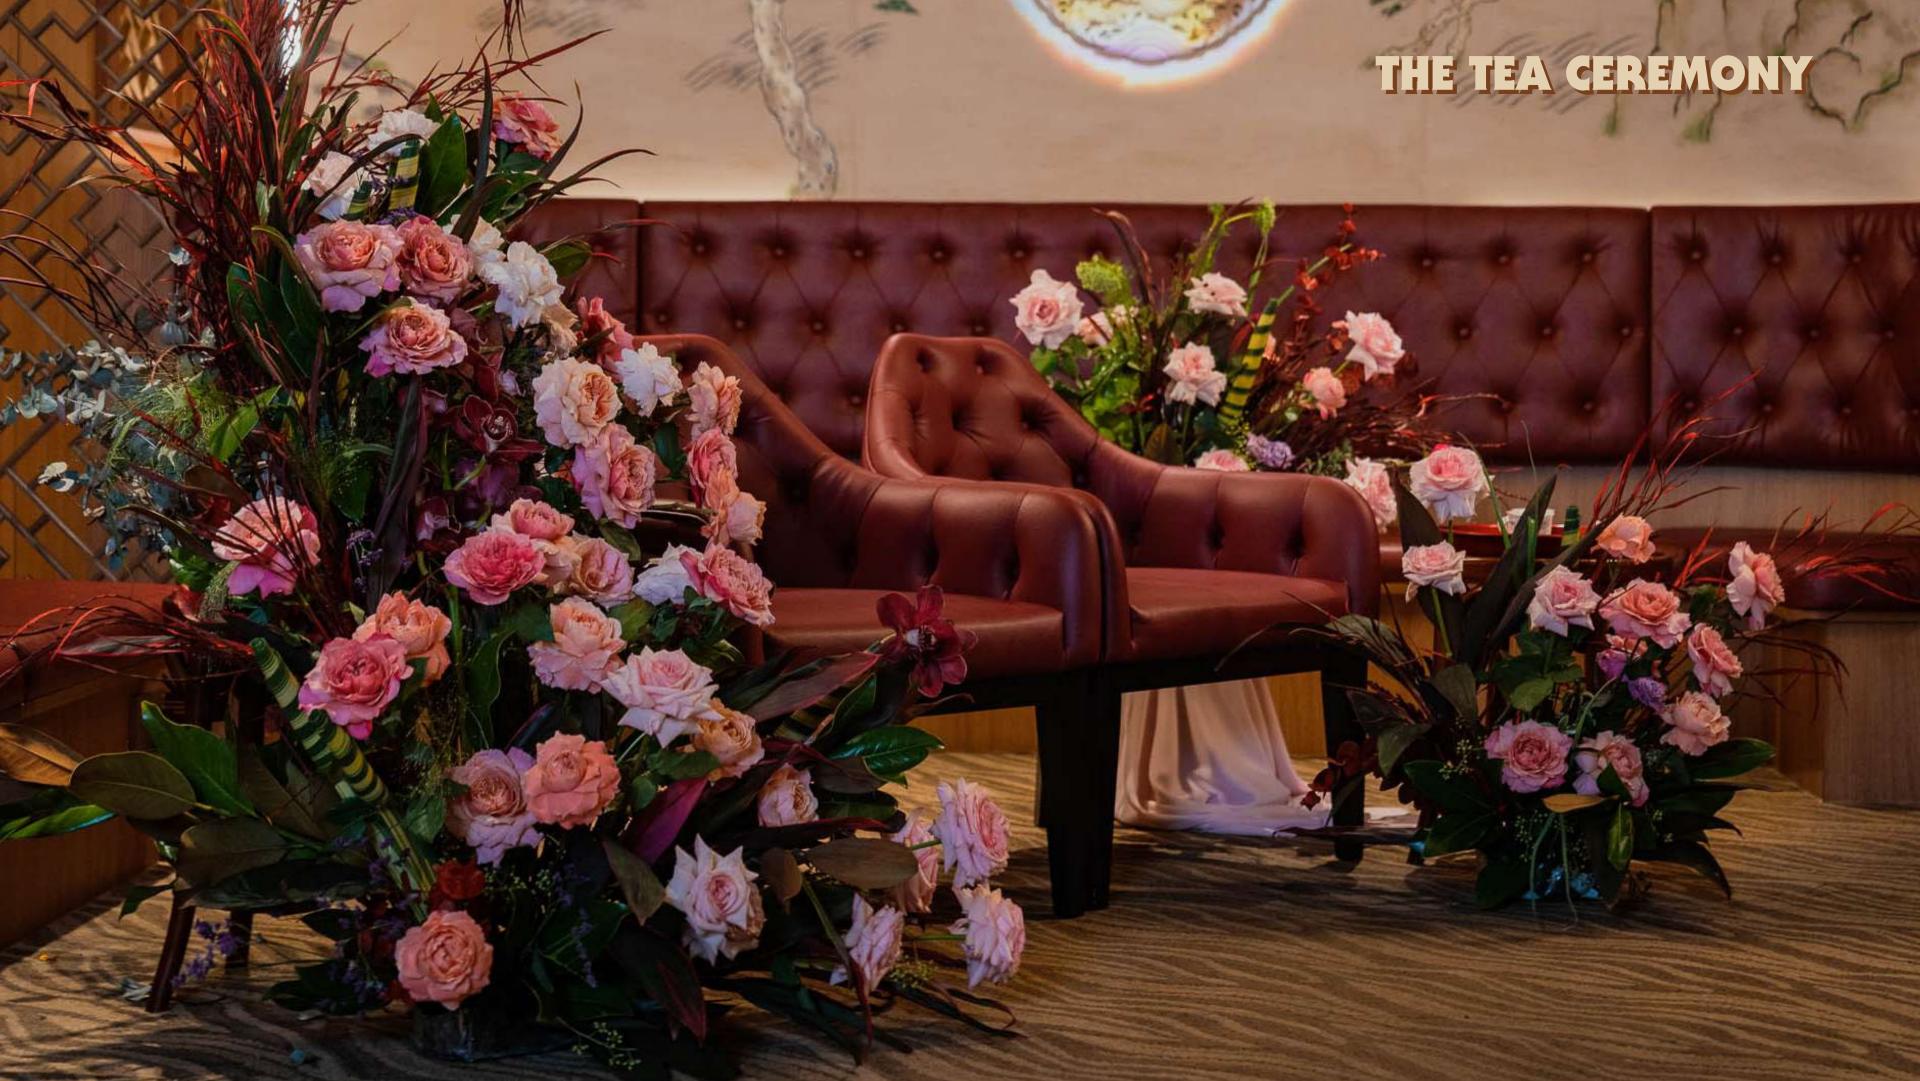

The Private Dining Room evokes a romantic allure — a tranquil enclave perfect for the most intimate of weddings and tea ceremonies. Dressed in cherry red hues from the carpet to the plush booth seats, light-hearted and quirky depictions of Chinese landscape paintings adorn the walls.

With a combined seated capacity of up to 110 pax and each space exhibiting its own unique interiors and ambience — host an exuberant dinner service, a traditional tea ceremony or anything else you fancy across these three spaces.