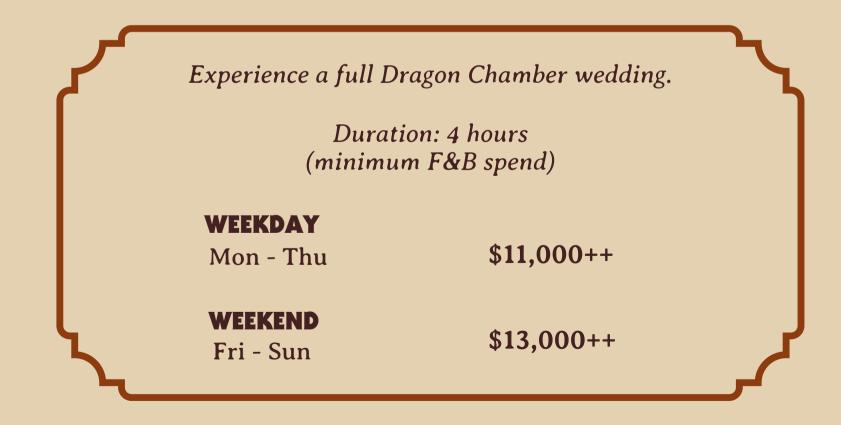

Designed with a sheer fanaticism of re-creating tradition, the Main Dining Room is a modern take on the dark underbelly of 1980s Singapore.

Recite your vows in front of a bar reminiscent of traditional medical cabinets and rejoice over your special day amidst the mesmerising dragon murals. Unorthodox, visionary and all-around whimsical, your special day is truly one for the books.

With a combined seated capacity of up to 110 pax and each space exhibiting its own unique interiors and ambience — host an exuberant dinner service, a traditional tea ceremony or anything else you fancy across these three spaces.

#### **Seated Capacity**

Kopitiam - 30 pax Private Dining Room - 30 pax Main Dining Hall - 50 pax Whole Restaurant - 110 pax