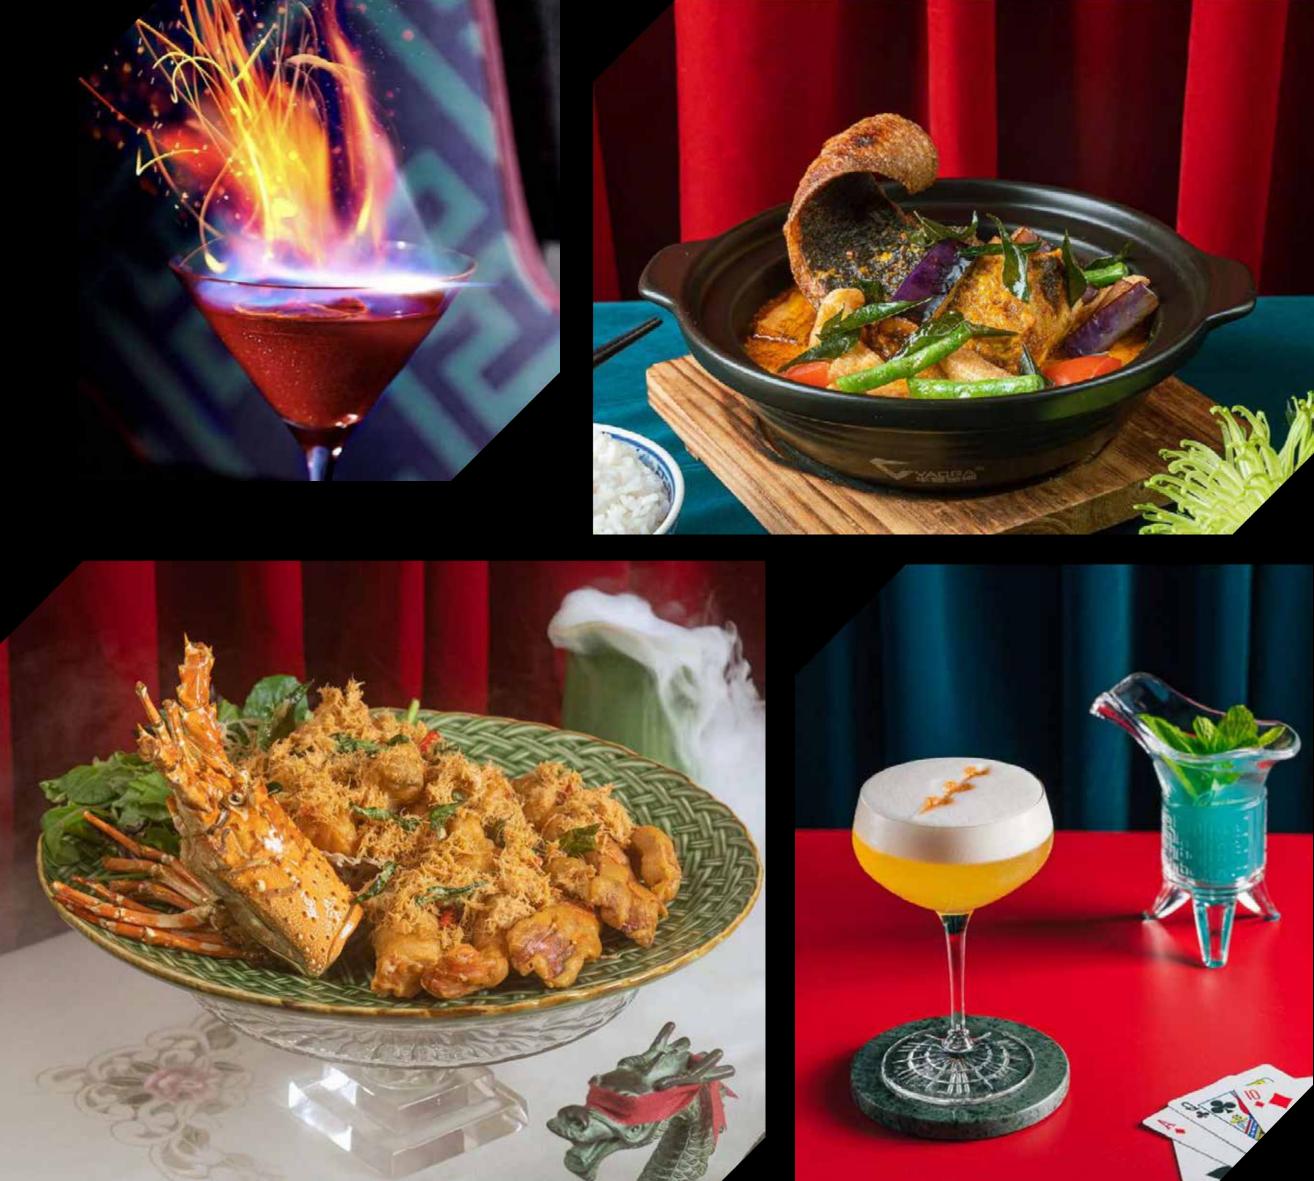

### Our Food

& FLOW GROU

Our menu takes you on a bold and adventurous journey into the unexpected, offering unique spins on traditional comfort foods and guerrilla-style dishes that explode with flavours and textures. For your special day, a personalised menu will be tailored to your tastes and preferences with every dish crafted with exquisite care and attention to detail. Every bite will be a moment to savour and remember, ensuring that your celebration is truly indelible.