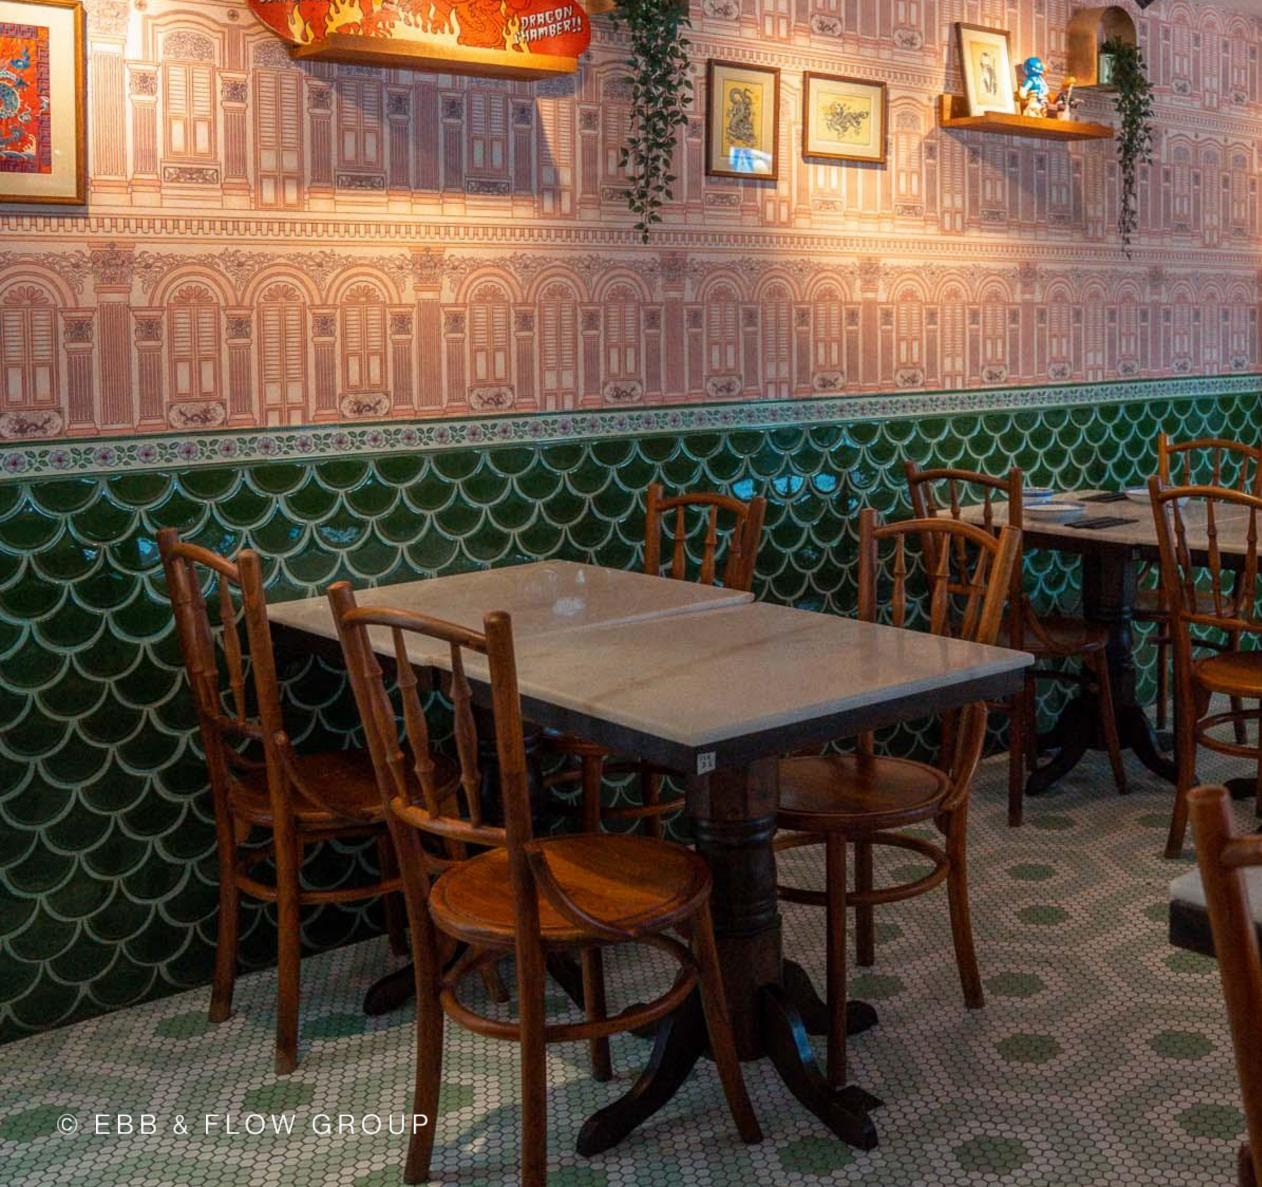

## THE DRAGON CHAMBER

An Immersive Hidden Restaurant

Hidden behind the fridge door of an unassuming kopitiam, The Dragon Chamber is a hole-in-the-wall reminiscent of old-time Chinatown gambling dens and secret society hangouts. Serving guerrilla- style food that brings back age-old unconventional Chinese dishes, guests will be able to experience an adventurous gastronomic affair.