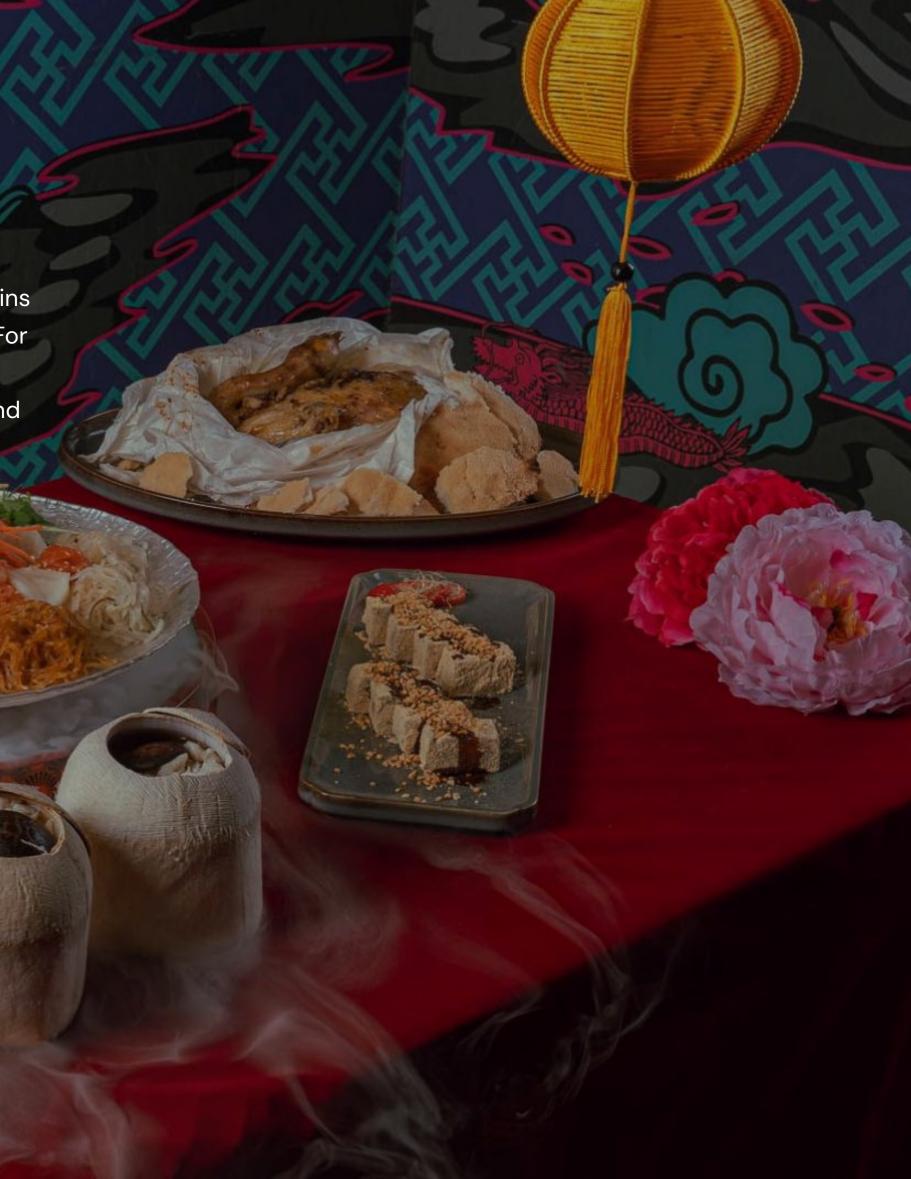

### Our Food

& FLOW GROU

Our menu takes you on a bold and adventurous journey into the unexpected, offering unique spins on traditional comfort foods and guerrilla-style dishes that explode with flavours and textures. For your special day, a personalised menu will be tailored to your tastes and preferences with every dish crafted with exquisite care and attention to detail. Every bite will be a moment to savour and remember, ensuring that your celebration is truly indelible.