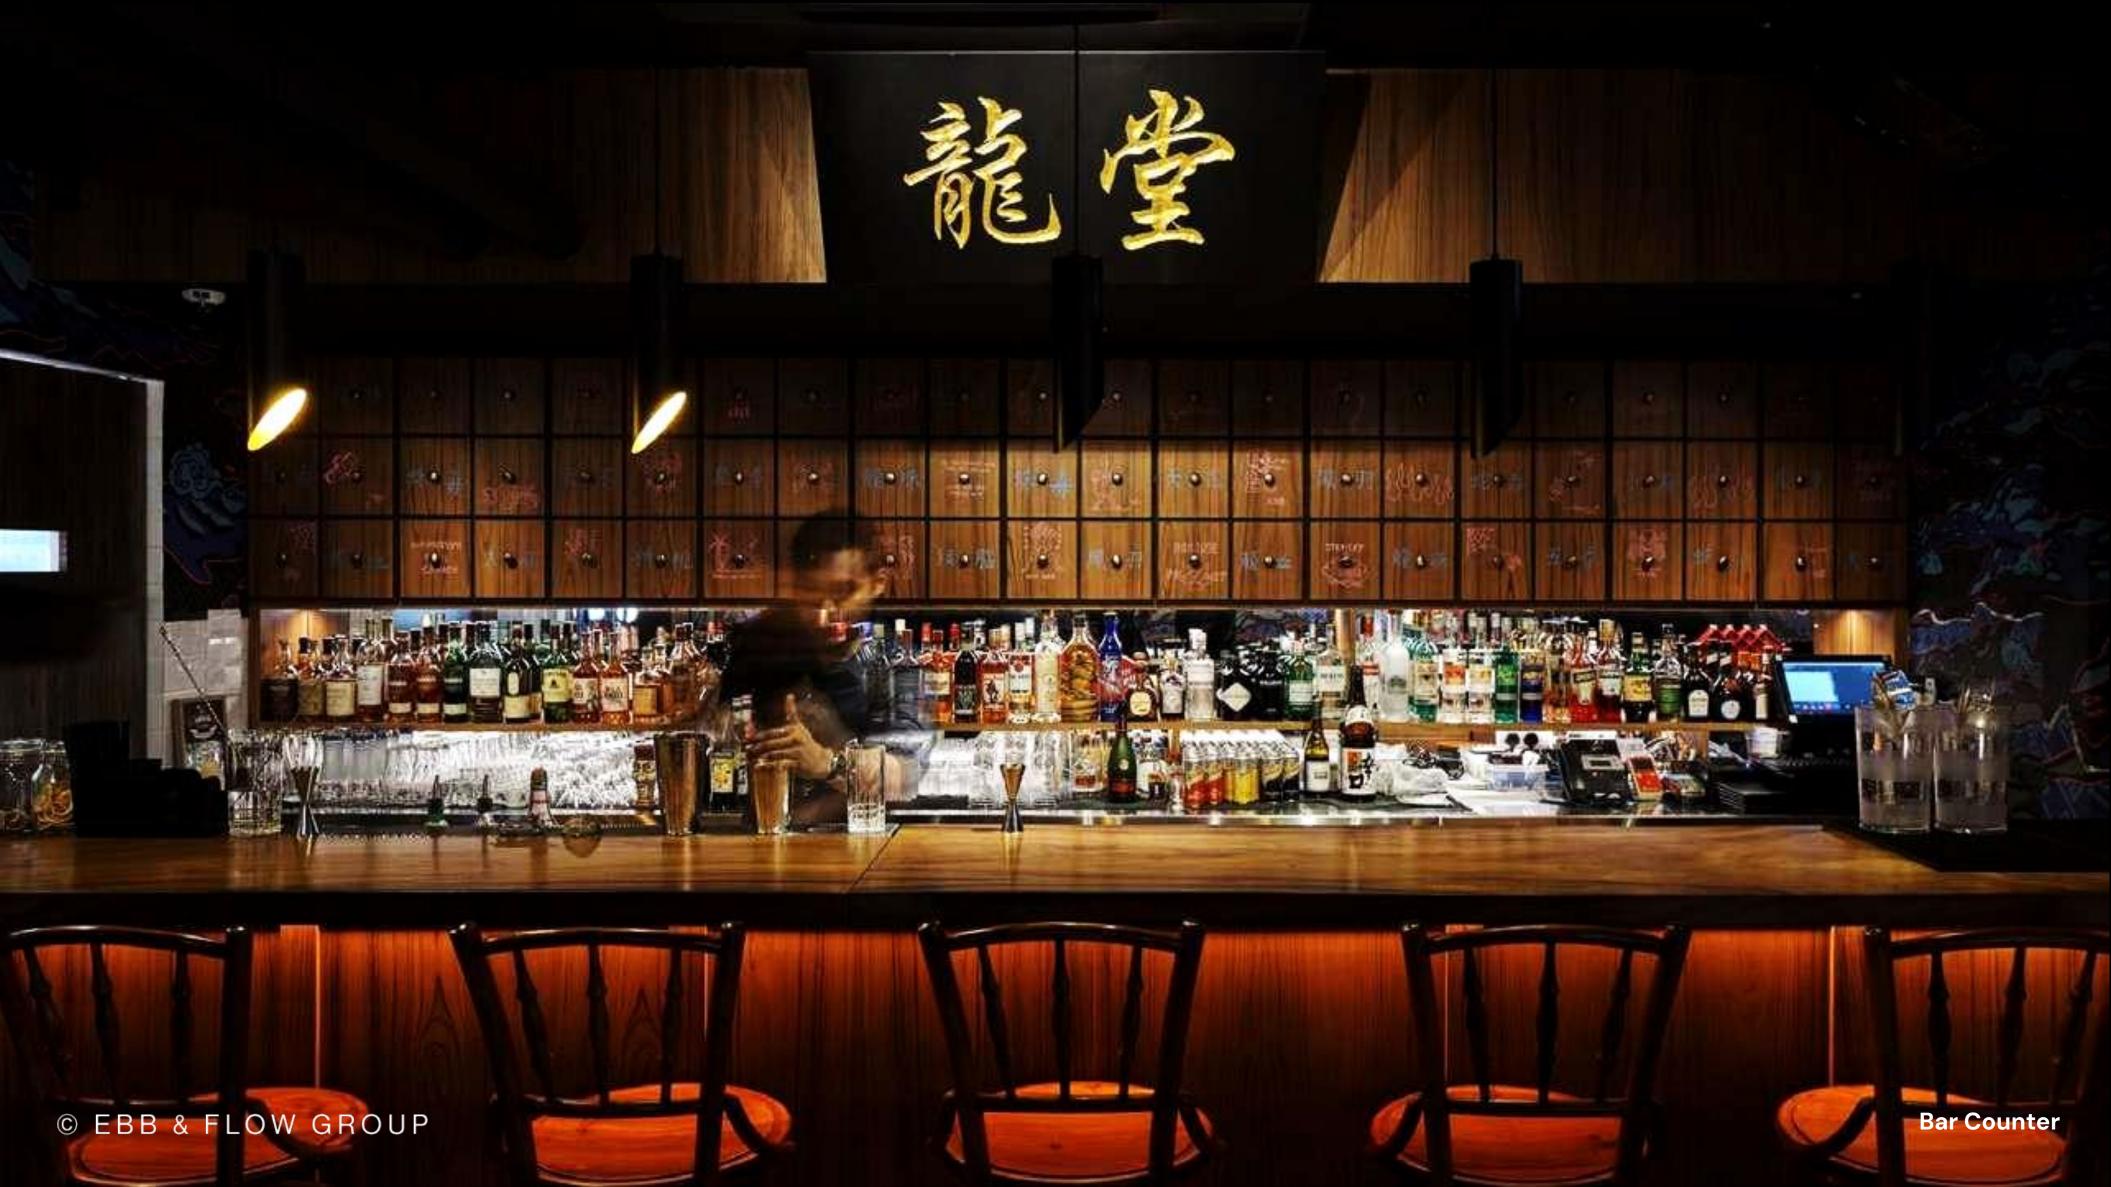

## THE DRAGON CHAMBER

An Immersive Hidden Restaurant

Hidden behind the fridge door of an unassuming kopitiam, The Dragon Chamber is a hole-in-the-wall reminiscent of old-time Chinatown gambling dens and secret society hangouts. Serving guerrilla- style food that brings back age-old unconventional Chinese dishes, guests will be able to experience an adventurous gastronomic affair.