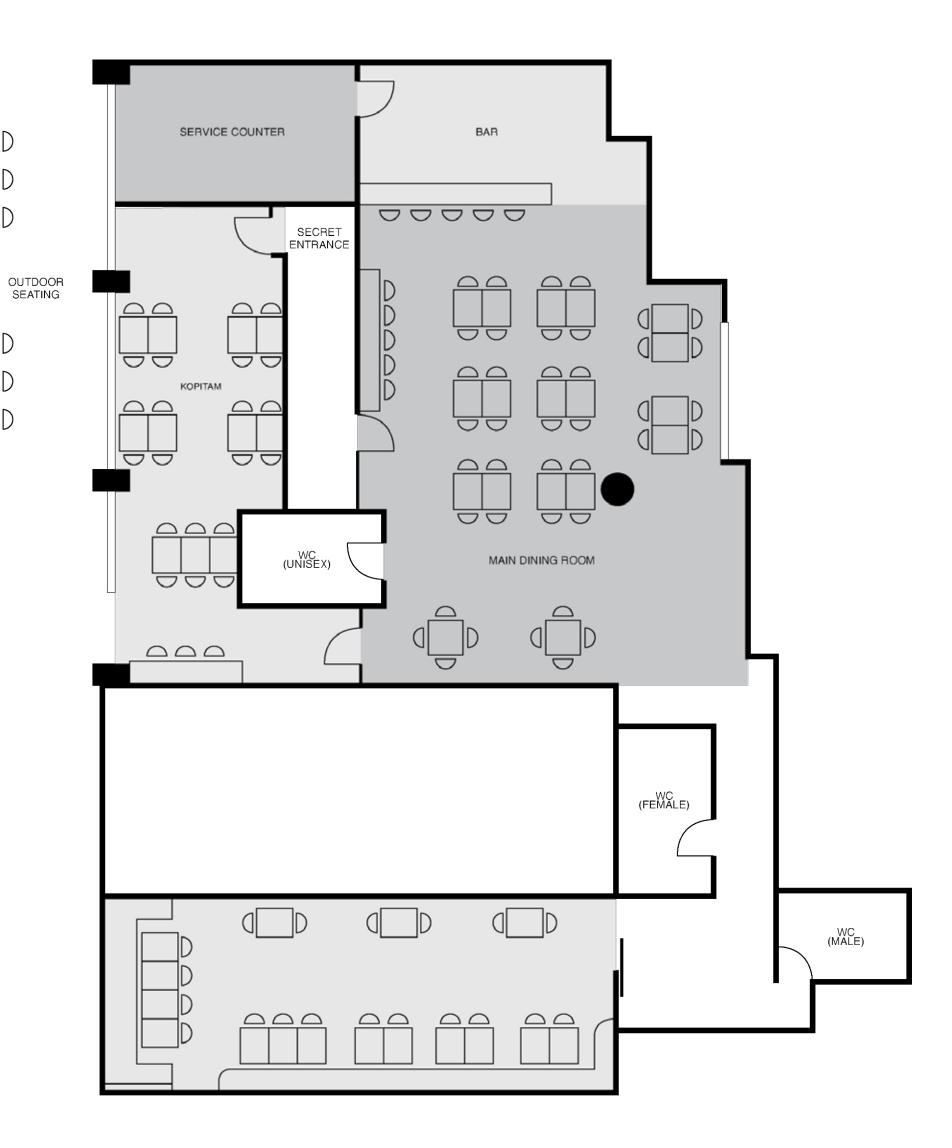

## THE DRAGON CHAMBER FLOOR PLAN

|                     | Seated  | Standing | Pricing                                                                                                                                                          |
|---------------------|---------|----------|------------------------------------------------------------------------------------------------------------------------------------------------------------------|
| Total Capacity      | 120 pax | 160 pax  | Weekday (Mon-Thu)<br>Lunch (3 hours) \$7,500++<br>Dinner (4 hours) \$12,800++<br>Weekend (Fri & Sat)<br>Lunch (3 hours) \$8,000++<br>Dinner (4 hours) \$14,000++ |
| Main Dining Room    | 52 pax  | 65 pax   | Weekday (Mon-Thu)<br>Lunch (3 hours) \$4,800++<br>Dinner (4 hours) \$7,500++<br>Weekend (Fri & Sat)<br>Lunch (3 hours) \$5,300++<br>Dinner (4 hours) \$8,800++   |
| Private Dining Room | 36 pax  | 50 pax   | Weekday (Mon-Thu)<br>Lunch (3 hours) \$3,300++<br>Dinner (4 hours) \$5,200++<br>Weekend (Fri & Sat)<br>Lunch (3 hours) \$3,500++<br>Dinner (4 hours) \$5,800++   |

**Facilities**: Screen Projector | Microphone x2