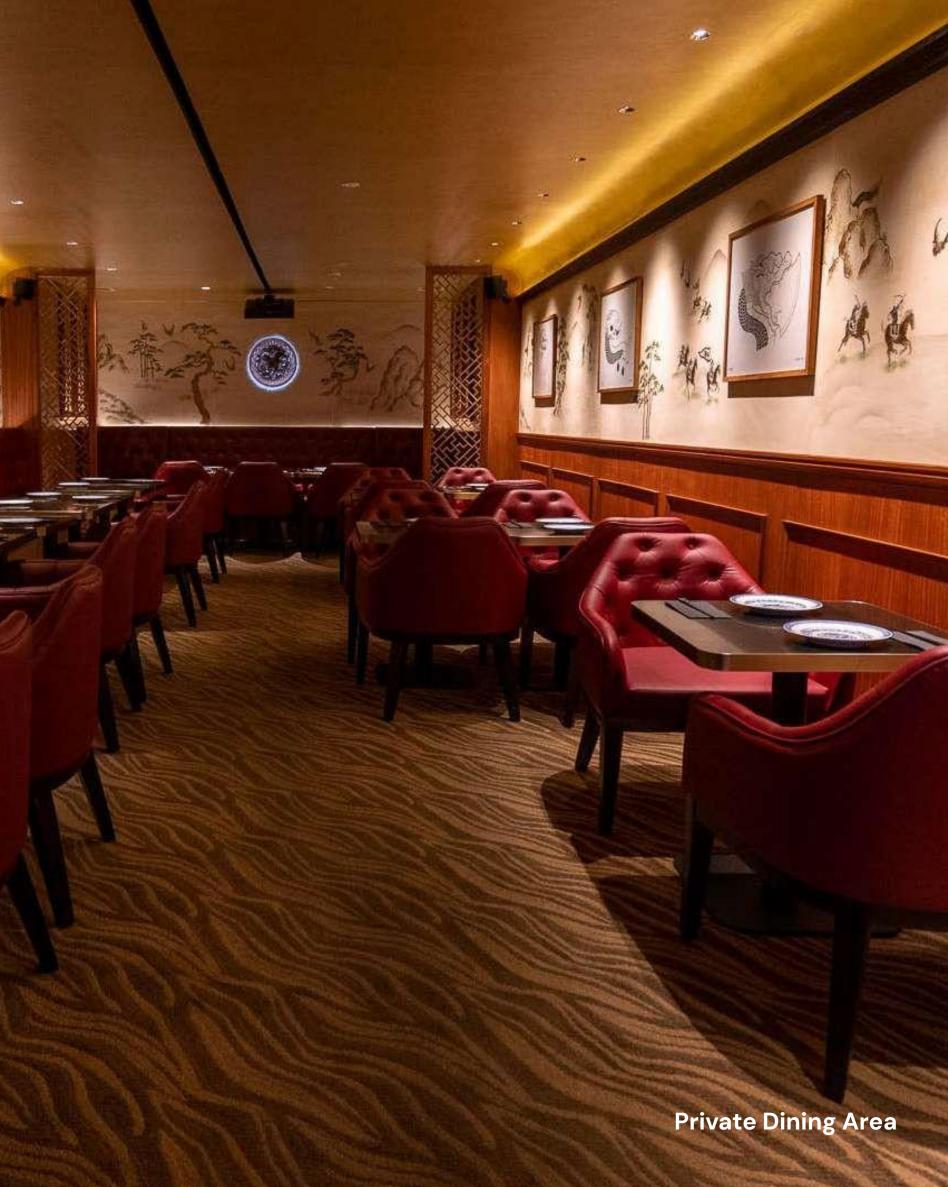

## THE DRAGON CHAMBER FLOOR PLAN

|                     | Seated  | Standing | Pricing                                                                                                                                                          |
|---------------------|---------|----------|------------------------------------------------------------------------------------------------------------------------------------------------------------------|
| Total Capacity      | 120 pax | 160 pax  | Weekday (Mon-Thu)<br>Lunch (3 hours) \$7,500++<br>Dinner (4 hours) \$12,800++<br>Weekend (Fri & Sat)<br>Lunch (3 hours) \$8,000++<br>Dinner (4 hours) \$14,000++ |
| Main Dining Room    | 52 pax  | 65 pax   | Weekday (Mon-Thu)<br>Lunch (3 hours) \$4,800++<br>Dinner (4 hours) \$7,500++<br>Weekend (Fri & Sat)<br>Lunch (3 hours) \$5,300++<br>Dinner (4 hours) \$8,800++   |
| Private Dining Room | 36 pax  | 50 pax   | Weekday (Mon-Thu)<br>Lunch (3 hours) \$3,300++<br>Dinner (4 hours) \$5,200++<br>Weekend (Fri & Sat)<br>Lunch (3 hours) \$3,500++<br>Dinner (4 hours) \$5,800++   |