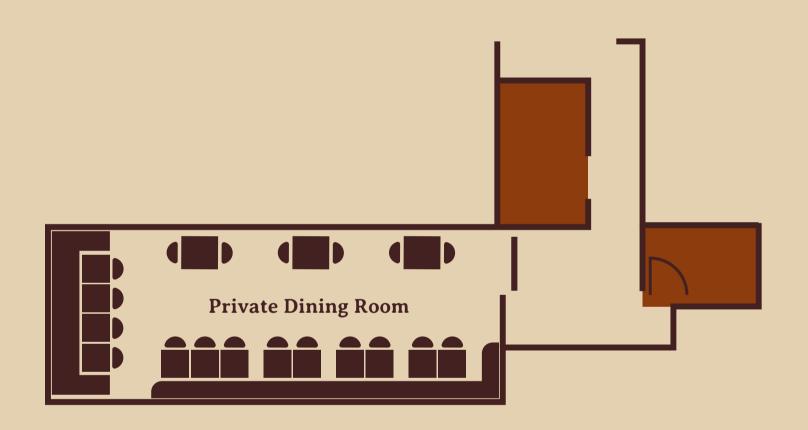

The Private Dining Room evokes a romantic allure — a tranquil enclave perfect for the most intimate of weddings and tea ceremonies. Dressed in cherry red hues from the carpet to the plush booth seats, light-hearted and quirky depictions of Chinese landscape paintings adorn the walls.

With a maximum seated capacity of 30 pax, host an intimate to mid-sized luncheon or dinner in a comfortably plush space. With the largest group booth seats all the way at the end, curved booth seats at the corners and two and four-seater tables lining the side of the room, this makes for an exceptionally varied seating arrangement for you and your guests.