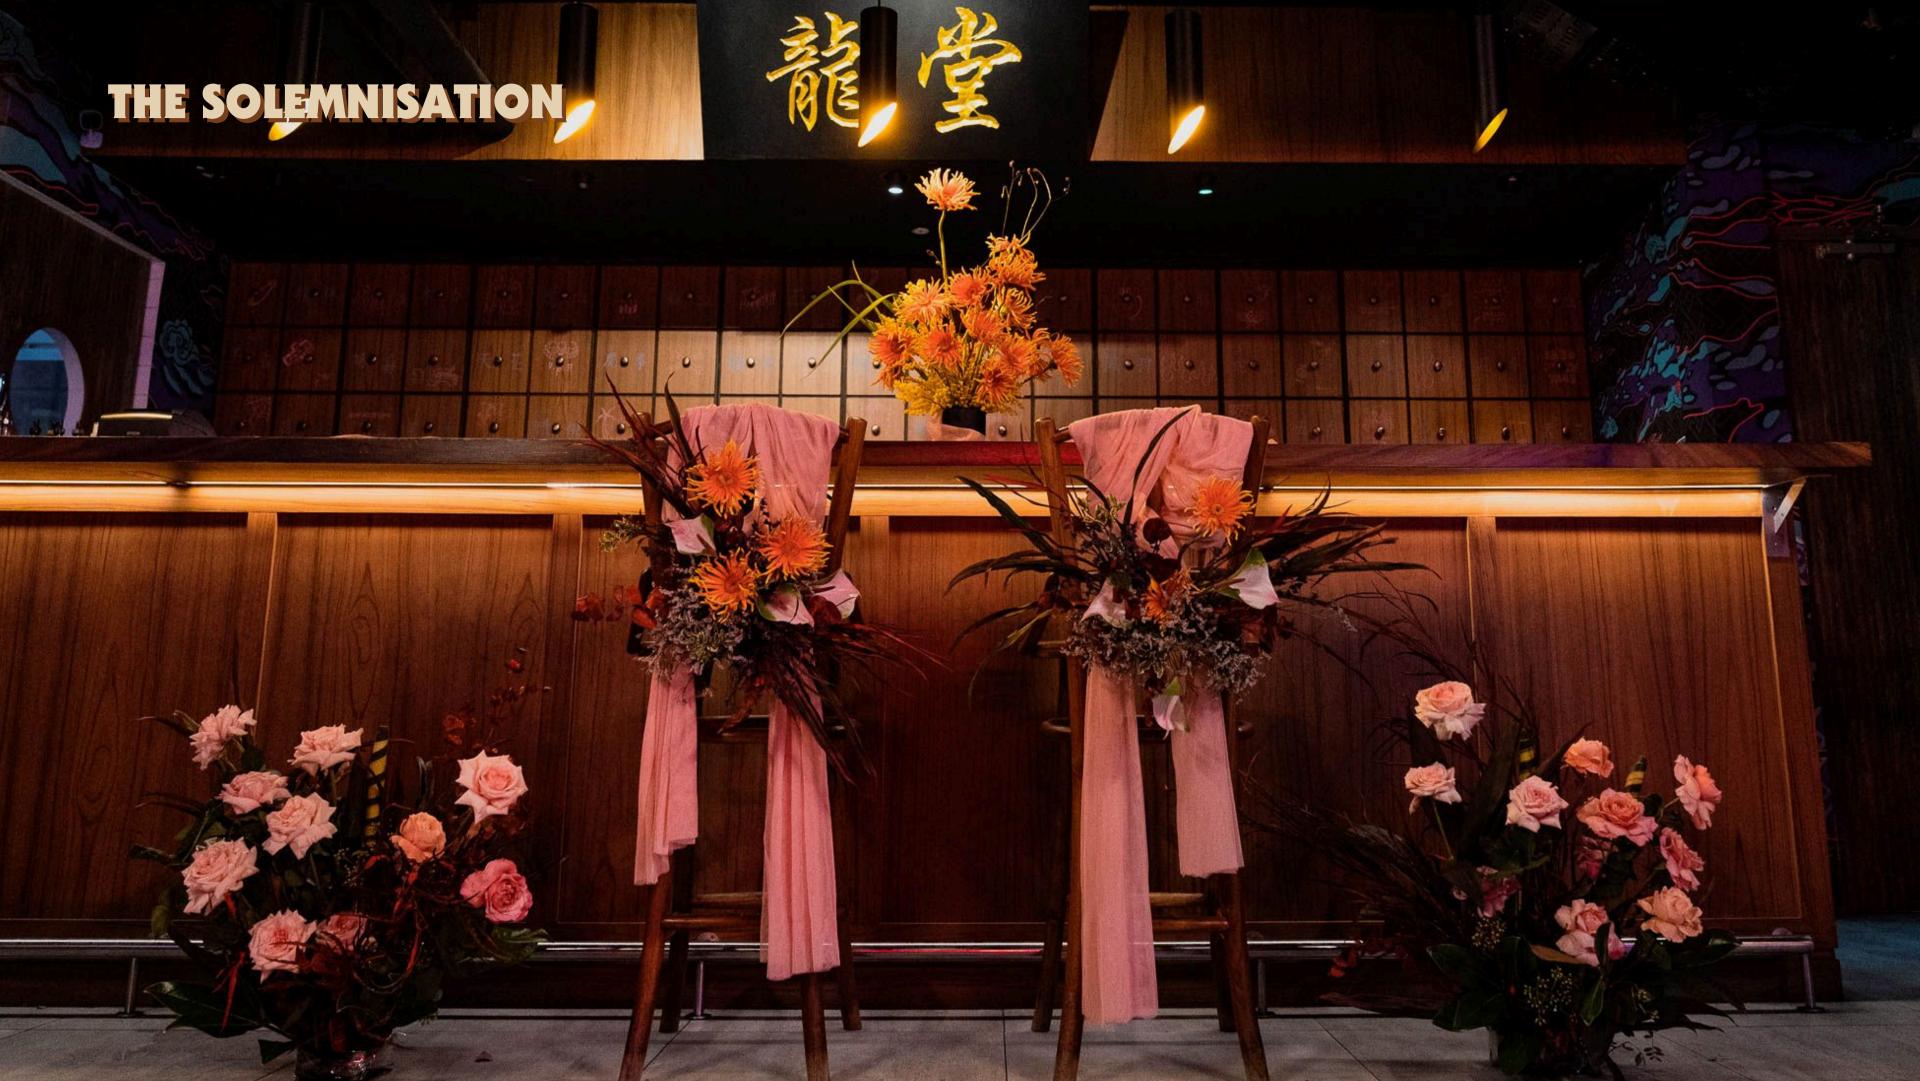

Illuminated by warm light overhead, an eclectic display of alcohol bottles and traditional medical cabinets adorn the main wall at our bar. Decorated with bespoke floral arrangements by our partner, Bliss, recite your vows against a stunning backdrop of nostalgic mystique, accentuated by vibrant botanical elements.

Designed with a sheer fanaticism of re-creating tradition, the Main Dining Room is a modern take on the dark underbelly of 1980s Singapore.

Recite your vows in front of a bar reminiscent of traditional medical cabinets and rejoice over your special day amidst the mesmerising dragon murals. Unorthodox, visionary and all-around whimsical, your special day is truly one for the books.