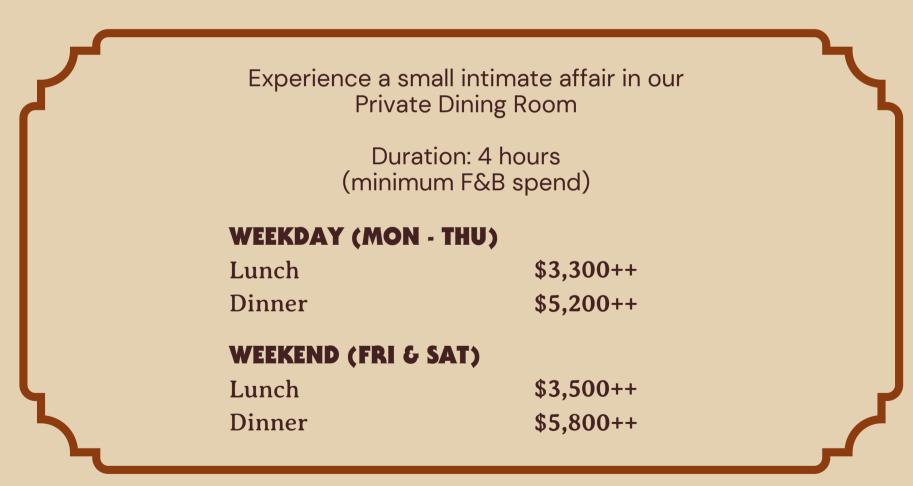

The Private Dining Room evokes a romantic allure — a tranquil enclave perfect for the most intimate of weddings and tea ceremonies. Dressed in cherry red hues from the carpet to the plush booth seats, light-hearted and quirky depictions of Chinese landscape paintings adorn the walls.

With a maximum seated capacity of 30 pax, host an intimate to mid-sized luncheon or dinner in a comfortably plush space. With the largest group booth seats all the way at the end, curved booth seats at the corners and two and four-seater tables lining the side of the room, this makes for an exceptionally varied seating arrangement for you and your guests.