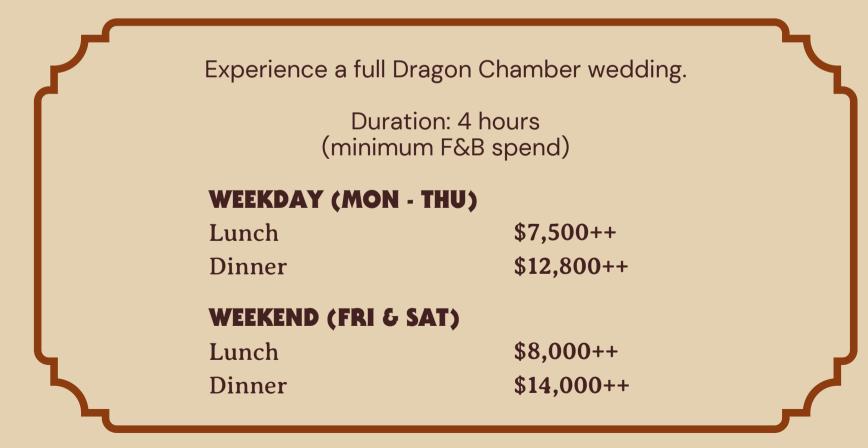

Designed with a sheer fanaticism of re-creating tradition, the Main Dining Room is a modern take on the dark underbelly of 1980s Singapore.

Recite your vows in front of a bar reminiscent of traditional medical cabinets and rejoice over your special day amidst the mesmerising dragon murals. Unorthodox, visionary and all-around whimsical, your special day is truly one for the books.

With a combined seated capacity of up to 110 pax and each space exhibiting its own unique interiors and ambience — host an exuberant dinner service, a traditional tea ceremony or anything else you fancy across these three spaces.