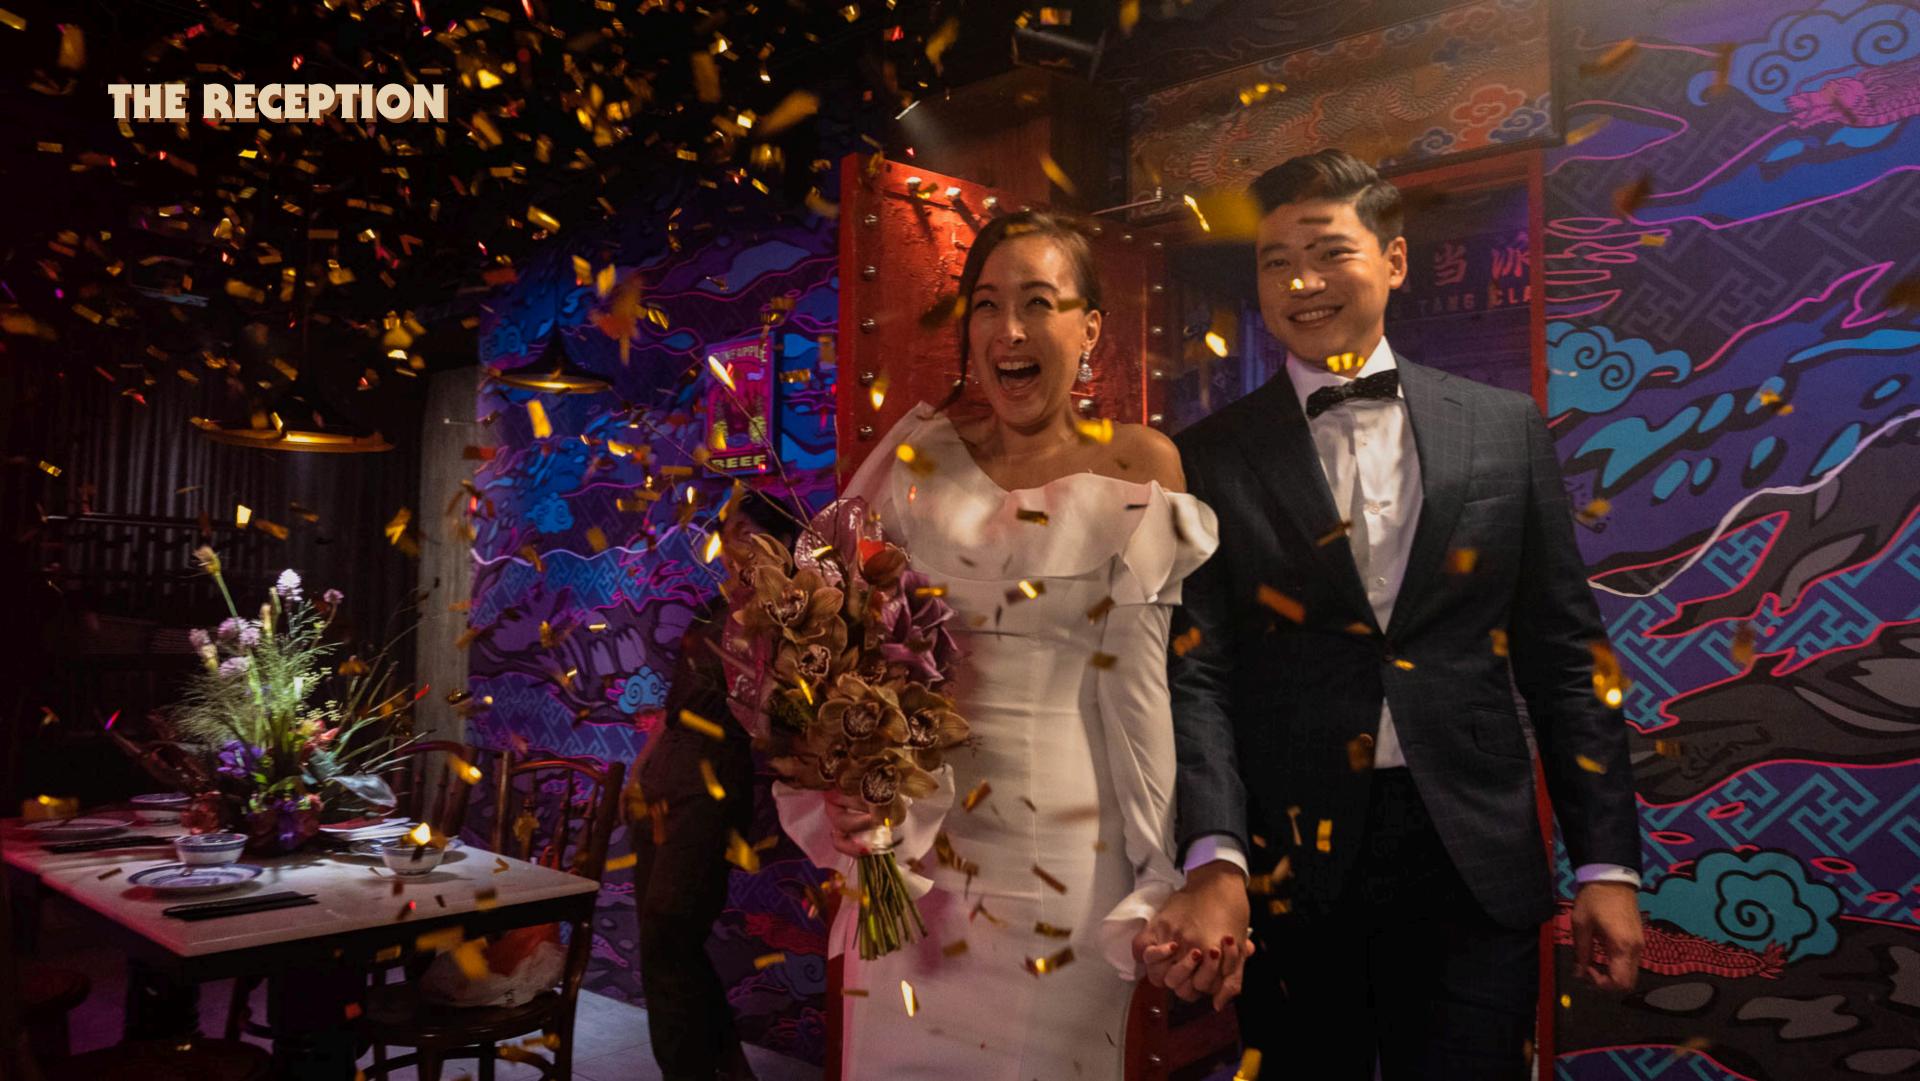

Designed with a sheer fanaticism of re-creating tradition, the Main Dining Room is a modern take on the dark underbelly of 1980s Singapore.

Recite your vows in front of a bar reminiscent of traditional medical cabinets and rejoice over your special day amidst the mesmerising dragon murals. Unorthodox, visionary and all-around whimsical, your special day is truly one for the books.

Want to plan a wedding with our partners?

Come and talk to us.

Bask in the best of every world. With the luxury of having three distinctive spaces to host your wedding, you can now have designated areas for different affairs. Peppered with nostalgic relics, our Kopitiam makes the ideal place to organise a lively reception or photoshoot. As you walk through the mist-filled corridor to arrive at our Main Dining Room and Private Dining Room, a personalised celebration of your love awaits.