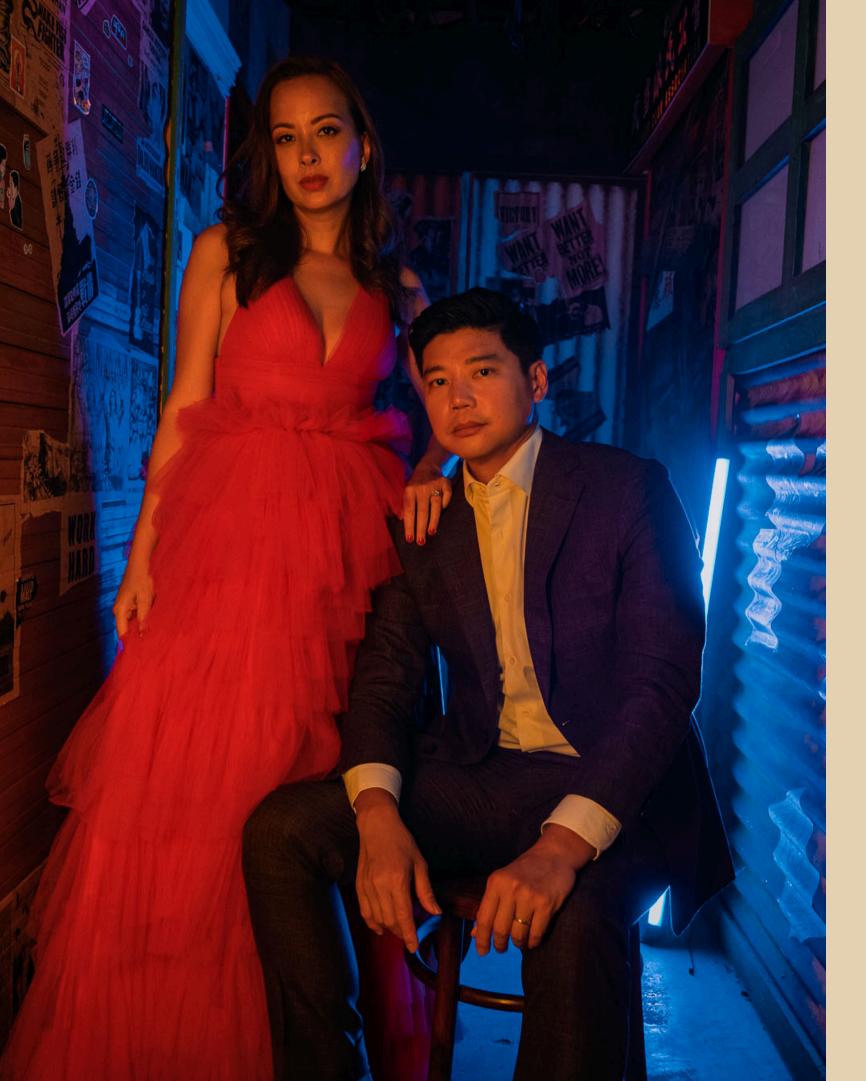

Illuminated by warm light overhead, an eclectic display of alcohol bottles and traditional medical cabinets adorn the main wall at our bar. Decorated with bespoke floral arrangements by our partner, Bliss, recite your vows against a stunning backdrop of nostalgic mystique, accentuated by vibrant botanical elements.

Designed with a sheer fanaticism of re-creating tradition, the Main Dining Room is a modern take on the dark underbelly of 1980s Singapore.

Recite your vows in front of a bar reminiscent of traditional medical cabinets and rejoice over your special day amidst the mesmerising dragon murals. Unorthodox, visionary and all-around whimsical, your special day is truly one for the books.