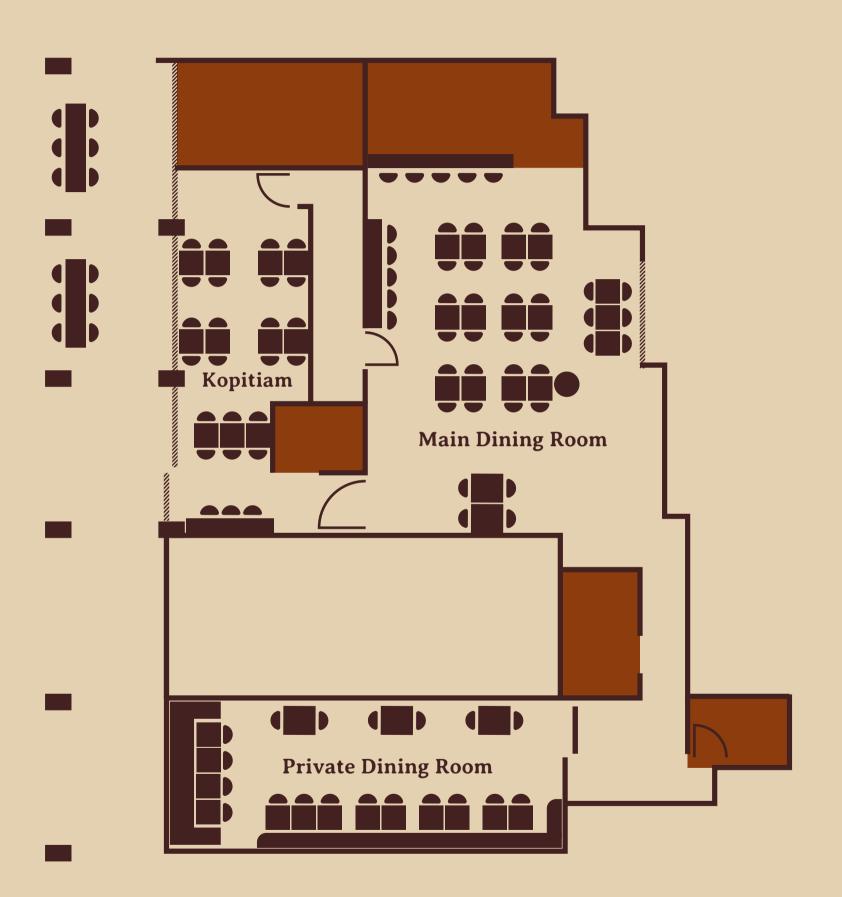

Designed with a sheer fanaticism of re-creating tradition, the Main Dining Room is a modern take on the dark underbelly of 1980s Singapore.

Recite your vows in front of a bar reminiscent of traditional medical cabinets and rejoice over your special day amidst the mesmerising dragon murals. Unorthodox, visionary and all-around whimsical, your special day is truly one for the books.

The Private Dining Room evokes a romantic allure — a tranquil enclave perfect for the most intimate of weddings and tea ceremonies. Dressed in cherry red hues from the carpet to the plush booth seats, light-hearted and quirky depictions of Chinese landscape paintings adorn the walls.

Here, the welcoming presence of the Kopitiam draws you in. A truly unique backdrop for a wedding photoshoot — every touchpoint is evocative of local heritage, accentuated by a polished touch of bespoke decor.

Want to plan a wedding with our partners?

Come and talk to us.

Bask in the best of every world. With the luxury of having three distinctive spaces to host your wedding, you can now have designated areas for different affairs. Peppered with nostalgic relics, our Kopitiam makes the ideal place to organise a lively reception or photoshoot. As you walk through the mist-filled corridor to arrive at our Main Dining Room and Private Dining Room, a personalised celebration of your love awaits.

With a combined seated capacity of up to 110 pax and each space exhibiting its own unique interiors and ambience — host an exuberant dinner service, a traditional tea ceremony or anything else you fancy across these three spaces.

With a maximum seated capacity of 30 pax, host an intimate to mid-sized luncheon or dinner in a comfortably plush space. With the largest group booth seats all the way at the end, curved booth seats at the corners and two and four-seater tables lining the side of the room, this makes for an exceptionally varied seating arrangement for you and your guests.

### **Seated Capacity**

Kopitiam - 30 pax Private Dining Room - 30 pax Main Dining Hall - 50 pax Whole Restaurant - 110 pax