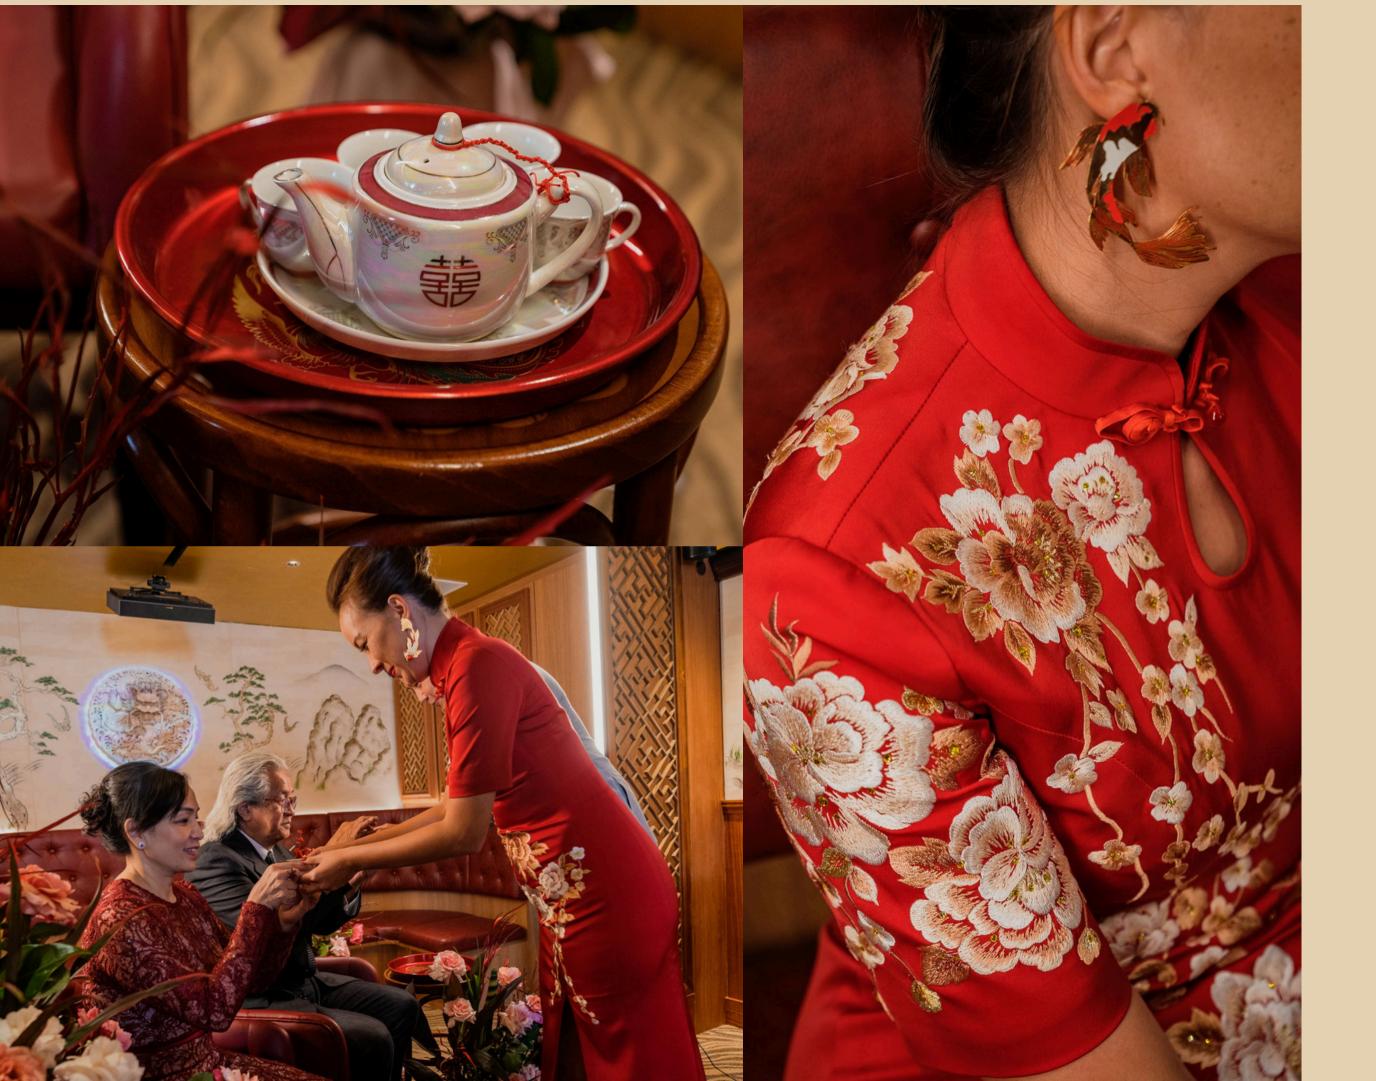

The Private Dining Room evokes a romantic allure — a tranquil enclave perfect for the most intimate of weddings and tea ceremonies. Dressed in cherry red hues from the carpet to the plush booth seats, light-hearted and quirky depictions of Chinese landscape paintings adorn the walls.

With a combined seated capacity of up to 110 pax and each space exhibiting its own unique interiors and ambience — host an exuberant dinner service, a traditional tea ceremony or anything else you fancy across these three spaces.