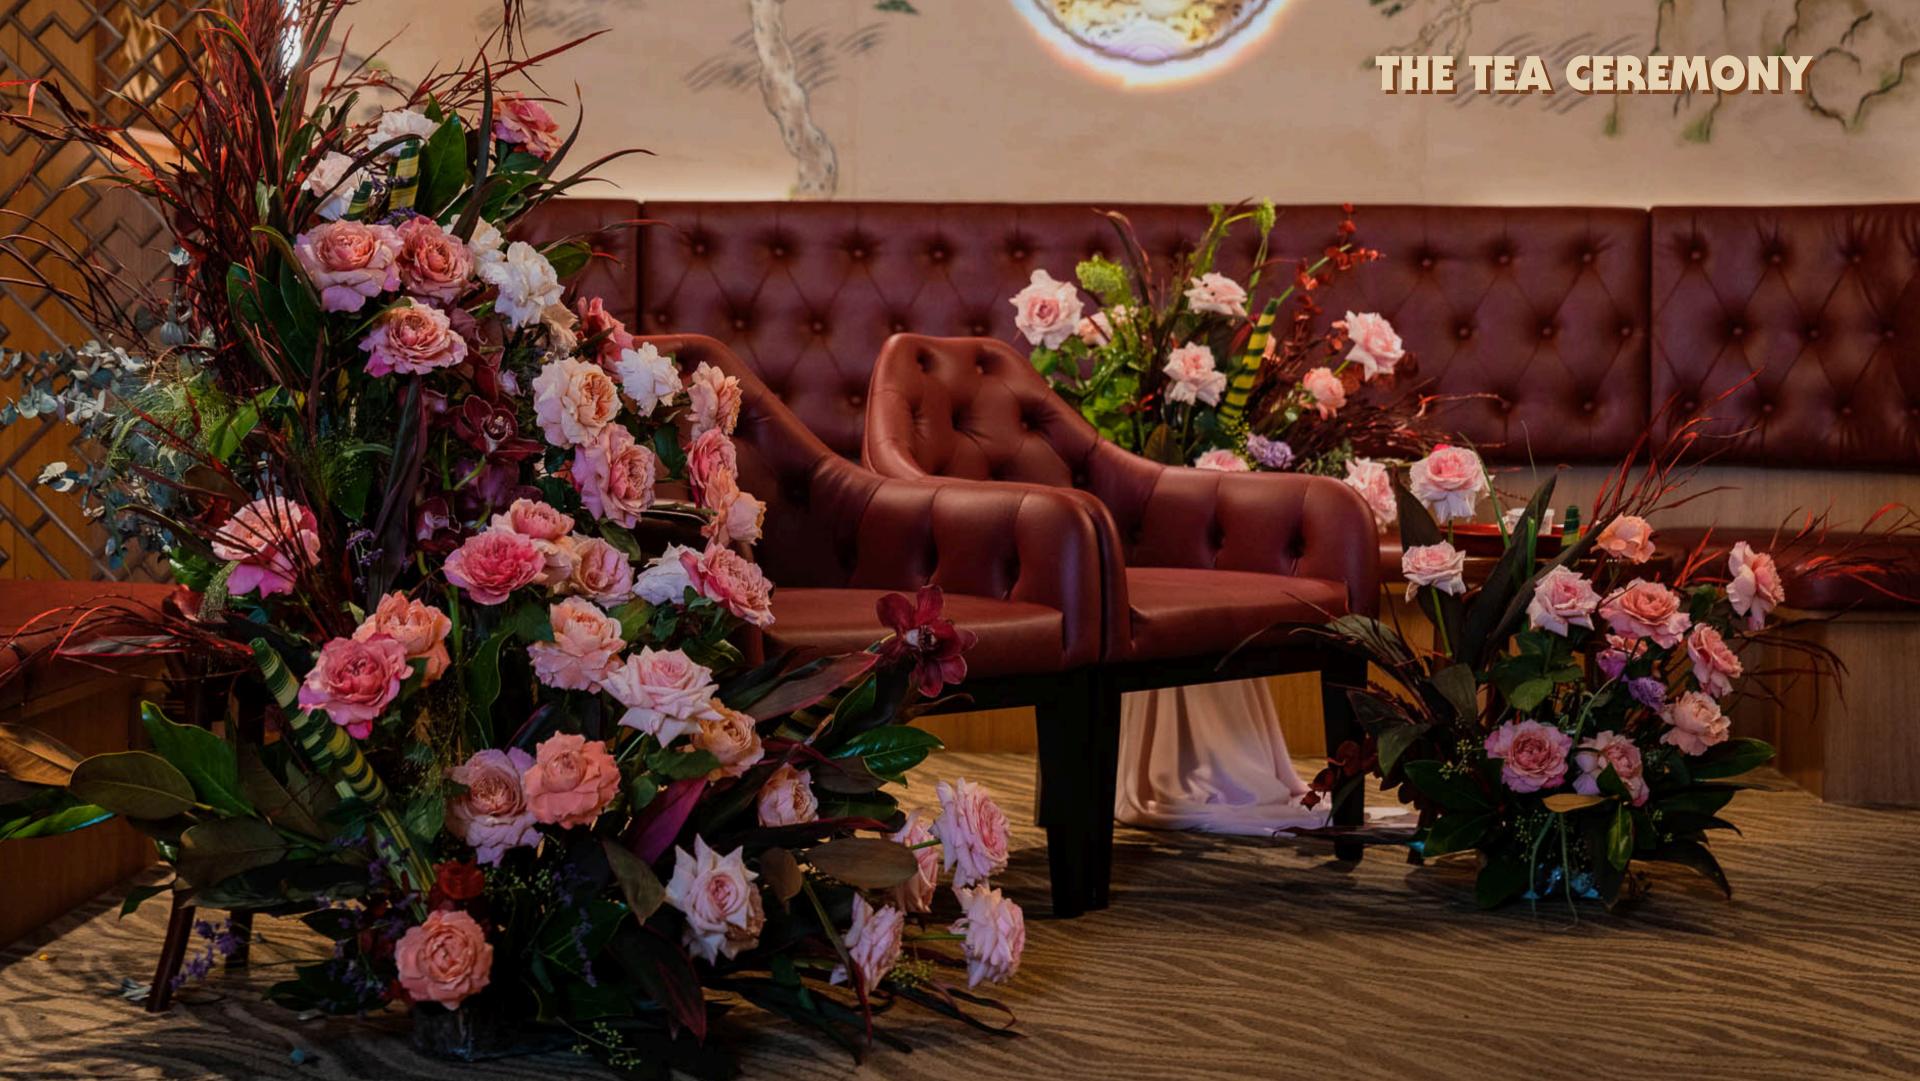

The Private Dining Room evokes a romantic allure — a tranquil enclave perfect for the most intimate of weddings and tea ceremonies. Dressed in cherry red hues from the carpet to the plush booth seats, light-hearted and quirky depictions of Chinese landscape paintings adorn the walls.

With a combined seated capacity of up to 110 pax and each space exhibiting its own unique interiors and ambience — host an exuberant dinner service, a traditional tea ceremony or anything else you fancy across these three spaces.