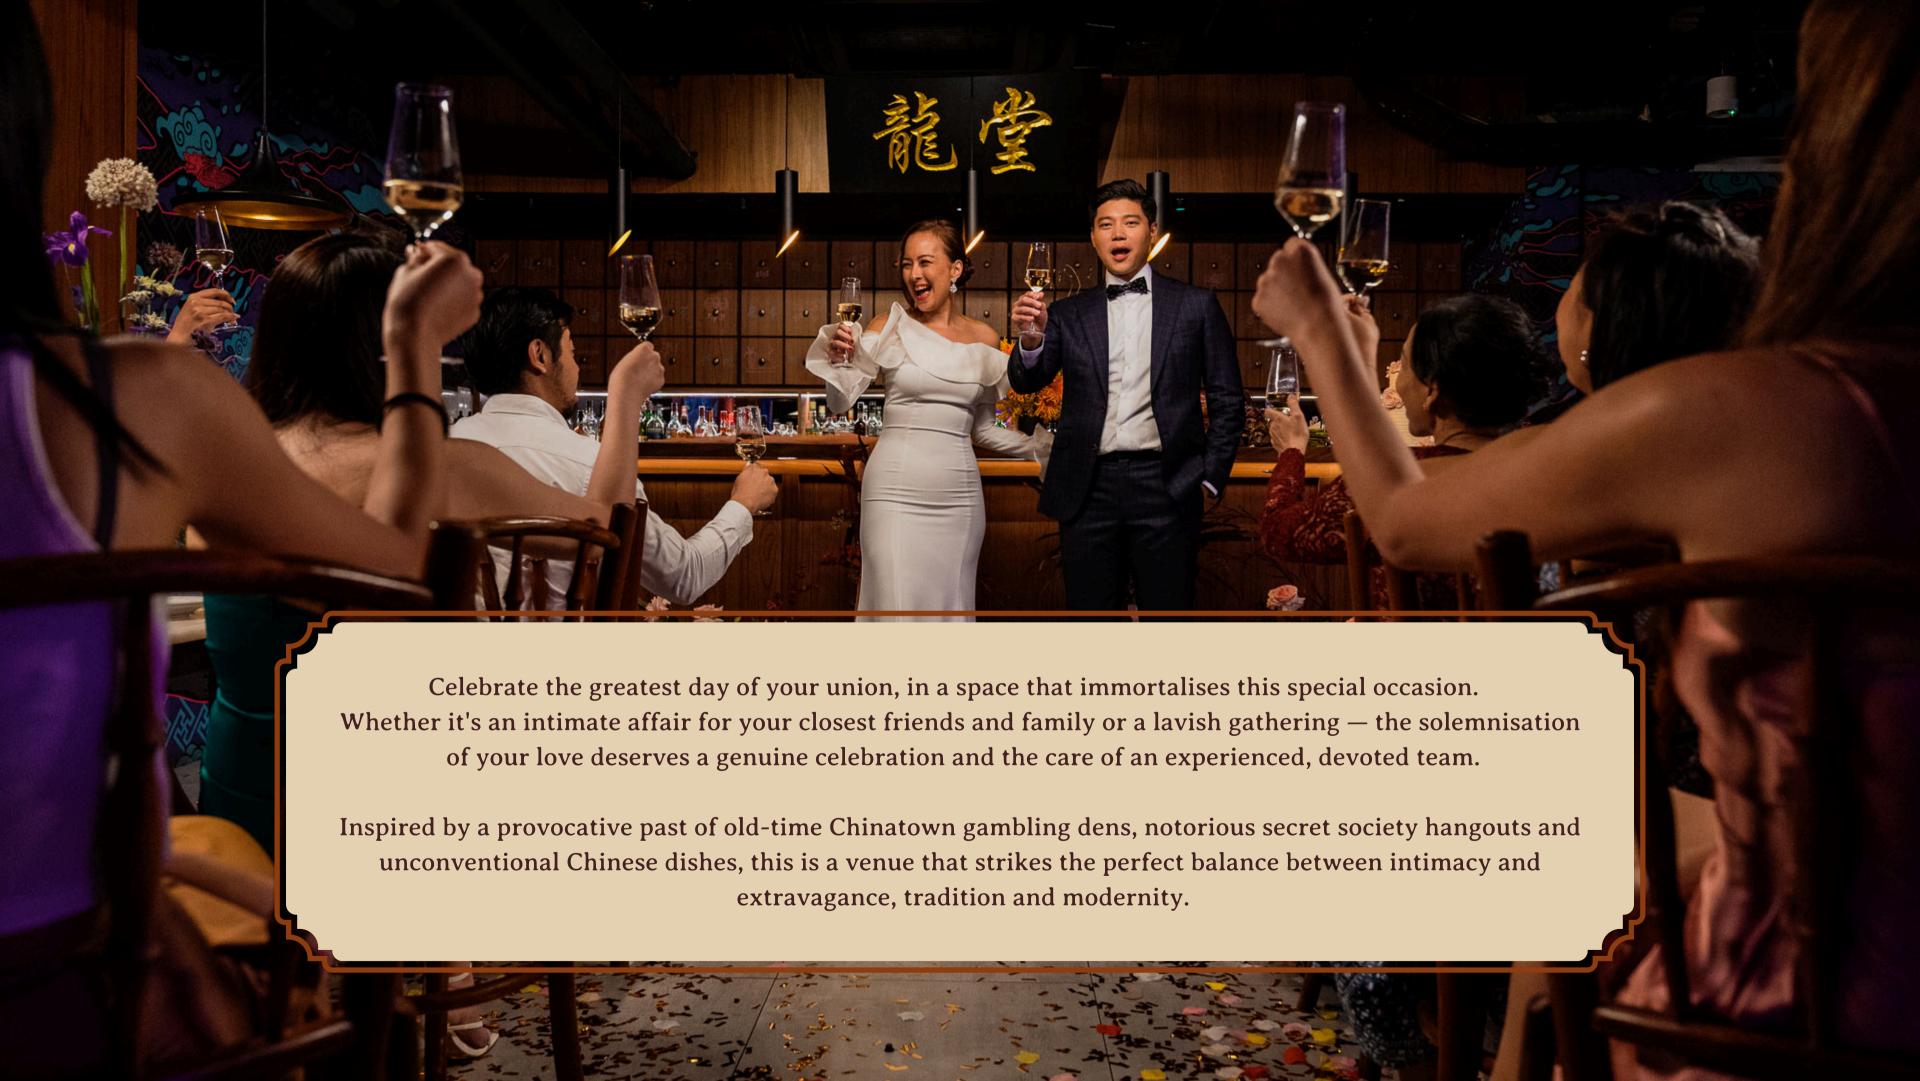

At The Dragon Chamber, creating distinctive experiences is at the core of who we are. When it comes to something as sacred as tying the knot — only the most personalised celebration of your love will do.

Want to plan a wedding with our partners?

Come and talk to us.

Bask in the best of every world. With the luxury of having three distinctive spaces to host your wedding, you can now have designated areas for different affairs. Peppered with nostalgic relics, our Kopitiam makes the ideal place to organise a lively reception or photoshoot. As you walk through the mist-filled corridor to arrive at our Main Dining Room and Private Dining Room, a personalised celebration of your love awaits.

With a combined seated capacity of up to 110 pax and each space exhibiting its own unique interiors and ambience — host an exuberant dinner service, a traditional tea ceremony or anything else you fancy across these three spaces.