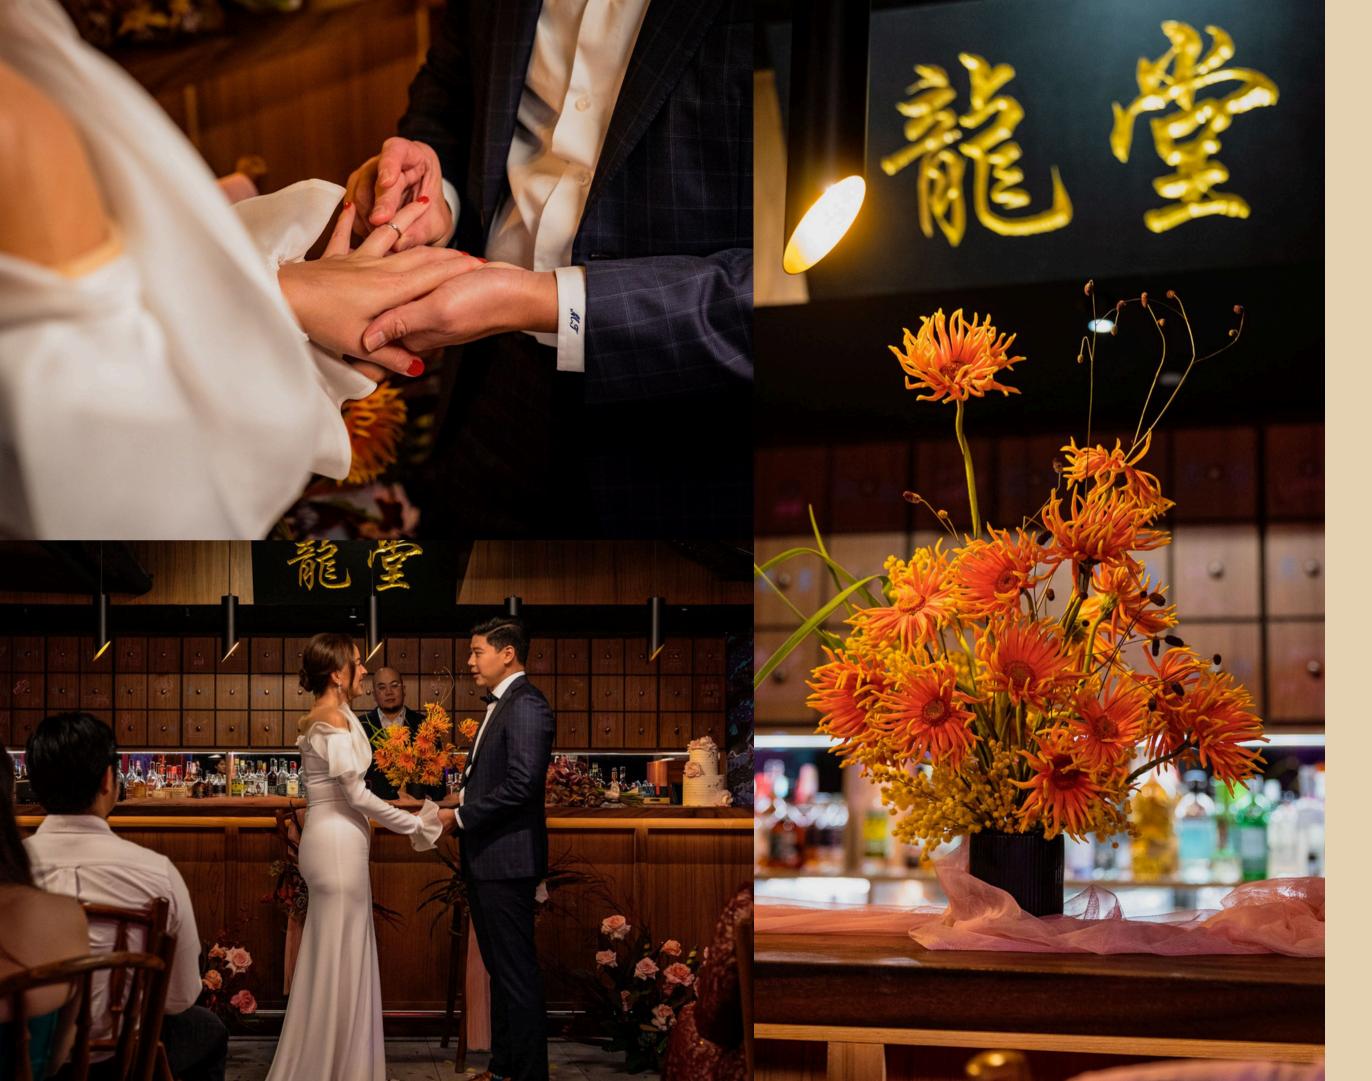

Illuminated by warm light overhead, an eclectic display of alcohol bottles and traditional medical cabinets adorn the main wall at our bar. Decorated with bespoke floral arrangements by our partner, Bliss, recite your vows against a stunning backdrop of nostalgic mystique, accentuated by vibrant botanical elements.

Designed with a sheer fanaticism of re-creating tradition, the Main Dining Room is a modern take on the dark underbelly of 1980s Singapore.

Recite your vows in front of a bar reminiscent of traditional medical cabinets and rejoice over your special day amidst the mesmerising dragon murals. Unorthodox, visionary and all-around whimsical, your special day is truly one for the books.

# BLISS FLOWER BOUTIQUE®

A leading flower shop in Singapore, Bliss Flowers specialises in handcrafted floral arrangements. With a wide variety of flowers to choose from, each arrangement is carefully crafted with love and attention to detail.